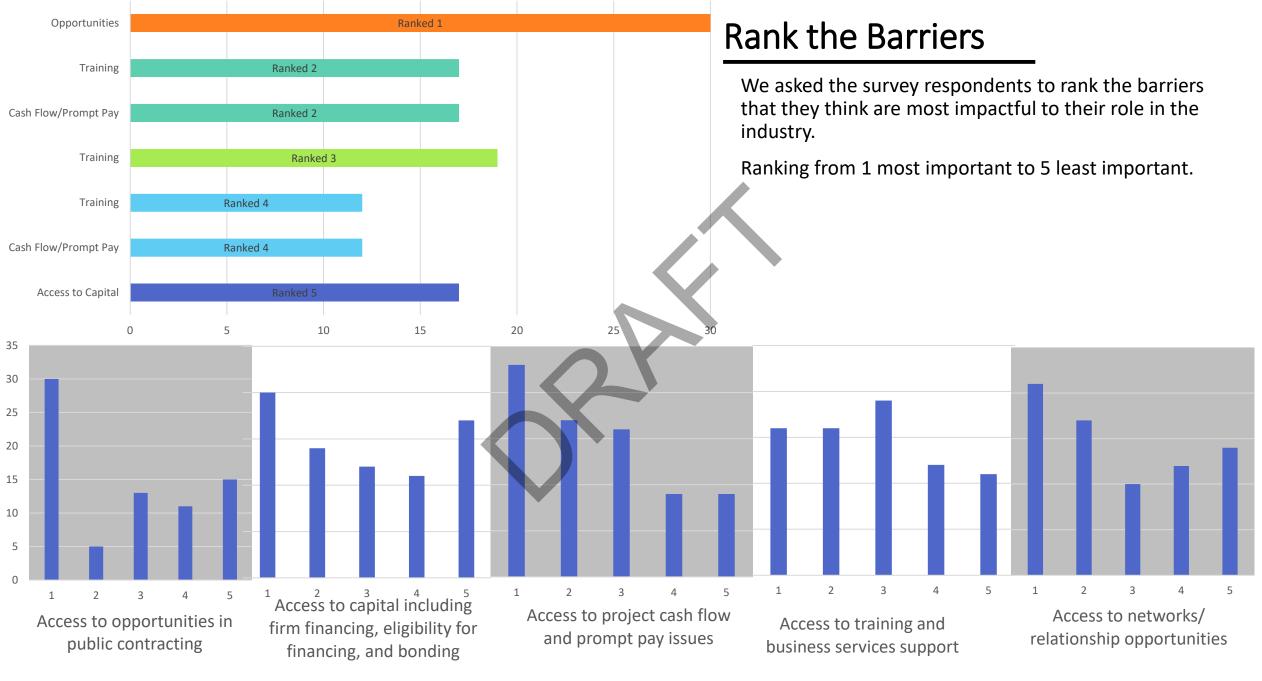

# **Business Equity/Diverse Business Inclusion Committee Capital Projects Advisory Review Board**

4 March 2022

Committee focus:

- Comprehensive review of RCW 39.10 with the lens of equity (include RCW 39.04 &39.80).
- Create consistency in statutory language.
- Evaluate and bring forth effective strategies and opportunities for firms to compete.