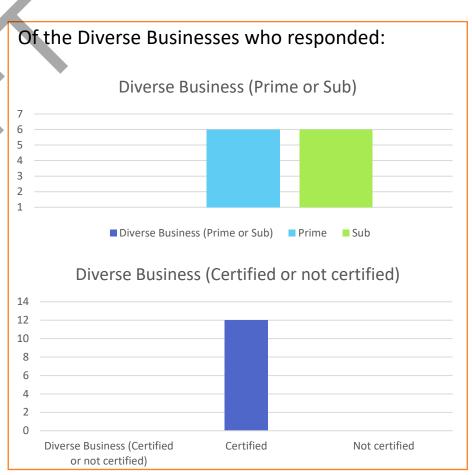

# **Business Equity/Diverse Business Inclusion Committee Capital Projects Advisory Review Board**

4 March 2022

Committee focus:

- Comprehensive review of RCW 39.10 with the lens of equity (include RCW 39.04 &39.80).
- Create consistency in statutory language.
- Evaluate and bring forth effective strategies and opportunities for firms to compete.