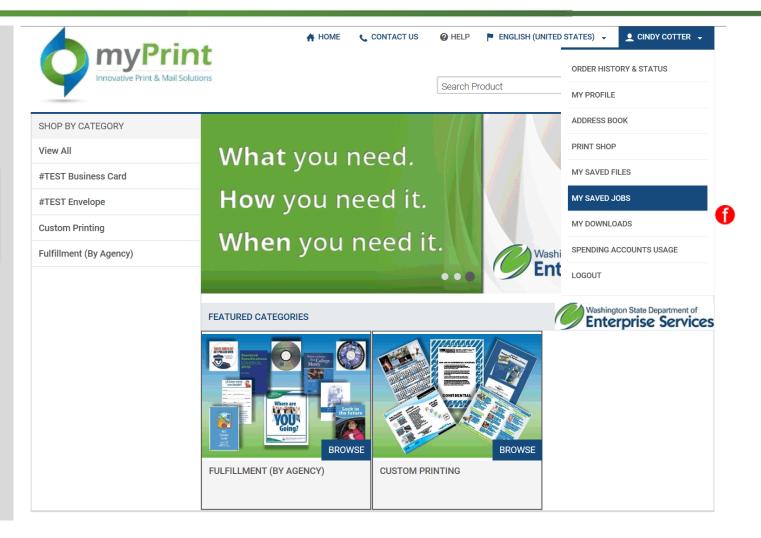

- **4.** Language the application is set to United States English. If you need to change the language, this is where to do it.
- End-user Account Set Up -The application allows you to customize your enduser account. From here you can:
  - a. Review your order history
  - b. Update your profile information
  - c. Create and update an address book
  - d. Select your print shop
  - e. Save and re-use files
  - f. Save and re-use jobs
  - g. Download information
  - h. Monitor a spending account
  - i. Logoff the application

f. My Saved Jobs – Use this to save orders you frequently make

For more detailed information on My Saved Jobs, please review the **My Saved Jobs** iob aid

g. My Downloads

| myPrin<br>Innovative Print & Mail Solution                |                                               | HELP PENGLISH (UNITED              | ORDER HISTORY & STATUS  |  |
|-----------------------------------------------------------|-----------------------------------------------|------------------------------------|-------------------------|--|
| Order History & Status                                    | MY DOWNLOADS                                  |                                    | ADDRESS BOOK            |  |
| My Profile                                                |                                               |                                    | PRINT SHOP              |  |
| Address Book                                              |                                               |                                    | MY SAVED FILES          |  |
| Print Shop                                                | The <b>My Downloads</b> fe                    | The <b>My Downloads</b> feature is |                         |  |
| My Saved Files                                            | not available at this                         |                                    | MY DOWNLOADS            |  |
| My Saved Jobs                                             | When it is turned on,<br>receive notification |                                    | SPENDING ACCOUNTS USAGE |  |
| My Downloads                                              | Teceive notification                          | 511.                               | LOGOUT                  |  |
| Spending Accounts Usage                                   |                                               |                                    |                         |  |
| MYPRINT MESSENGER                                         |                                               |                                    |                         |  |
| <ul><li>₩INDOWS (32BIT)</li><li>₩INDOWS (64BIT)</li></ul> |                                               |                                    |                         |  |
| MAC                                                       |                                               |                                    |                         |  |
|                                                           |                                               |                                    |                         |  |
|                                                           |                                               |                                    |                         |  |