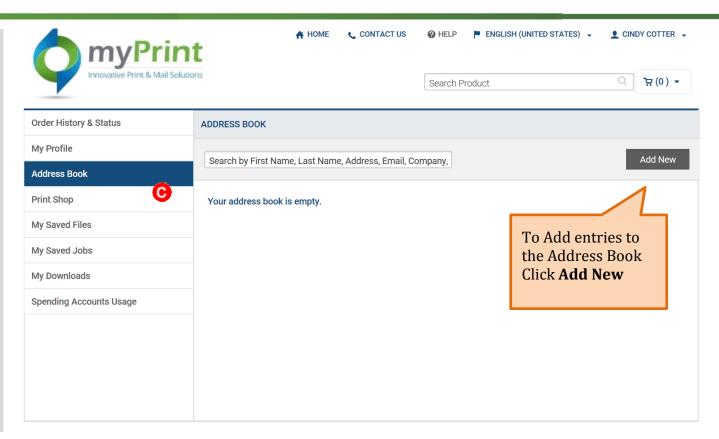

### c. Address Book

You can use the Address Book to add, edit, or delete addresses you frequently use. The address book lets you avoid entering information each time you wish to ship an order to someone. You can select a person from your address book during the checkout process.