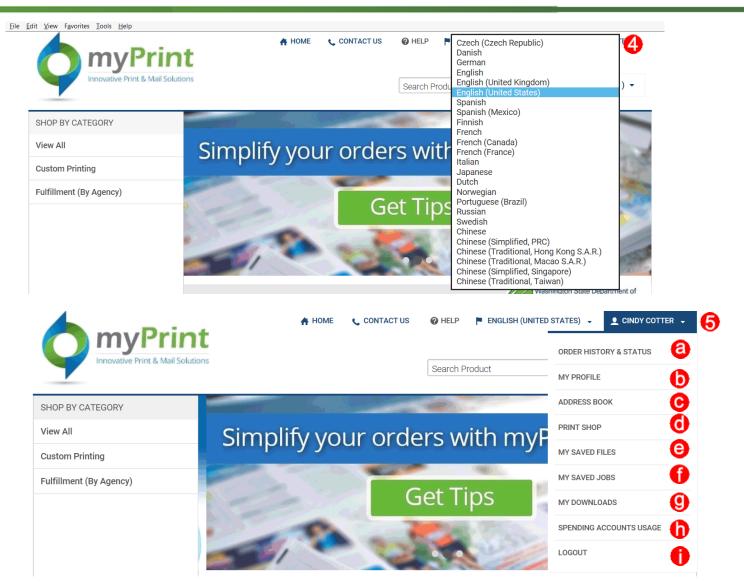

### **Top Navigation Bar**

- **1**. Home brings you back to this page
- **2.** Contact Us provides contact information for **Printing and Imaging**
- **3.** Help access to online help
- **4.** English change your language
- **5.** End-user Account Information – make changes to your account or review order history

- **4.** Language the application is set to United States English. If you need to change the language, this is where to do it.
- End-user Account Set Up -The application allows you to customize your enduser account. From here you can:
  - a. Review your order history
  - b. Update your profile information
  - c. Create and update an address book
  - d. Select your print shop
  - e. Save and re-use files
  - f. Save and re-use jobs
  - g. Download information
  - h. Monitor a spending account
  - i. Logoff the application