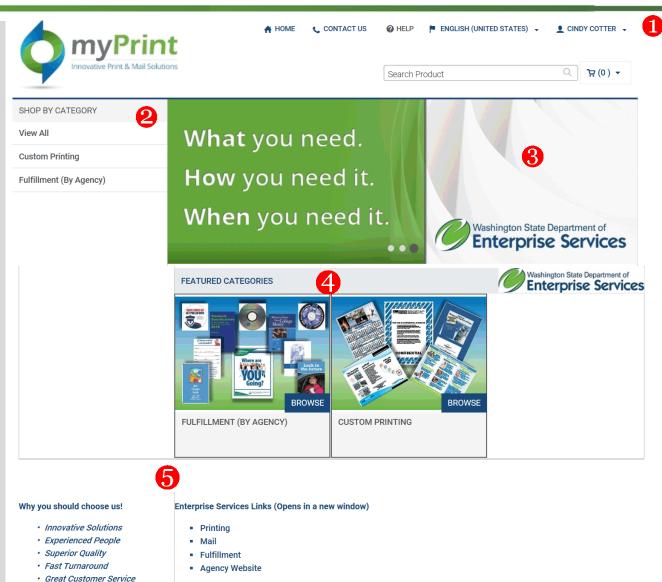

## **Topic Overview**

To access the enhanced Digital Storefront you will use the same URL as today when connecting to myPrint. <u>https://prtonline.myprintdesk.net/DSF/</u>

Navigation in myPrint is controlled by a combination of navigation aids from the top menu bar, to a left navigation bar, to areas one can select in the body of the webpage. myPrint has role based security so the tasks each end-user can complete, and the products they can purchase may be different from person to person based upon their roles. Most end-users will be able to complete the following:

- Purchase Print materials
- Purchase Fulfillment materials
- Order and set up a Custom Print Job

Navigation: Using a webbrowser access myPrint at https://prtonline.myprint desk.net/DSF/

**2.** Left Navigation Bar

- **3.** Specials (revolving carousel)
- **4.** Categories for purchase (body of webpage)
- **5.** Additional information (webpage footer)

### **Top Navigation Bar**

- **1**. Home brings you back to this page
- **2.** Contact Us provides contact information for **Printing and Imaging**
- **3.** Help access to online help
- **4.** English change your language
- **5.** End-user Account Information – make changes to your account or review order history

#### Why you should choose us!

#### Enterprise Services Links (Opens in a new window)

- Printing
- Experienced People
- Superior Quality Fast Turnaround

· Innovative Solutions

- · Great Customer Service
- Mail
- Fulfillment
  - Agency Website