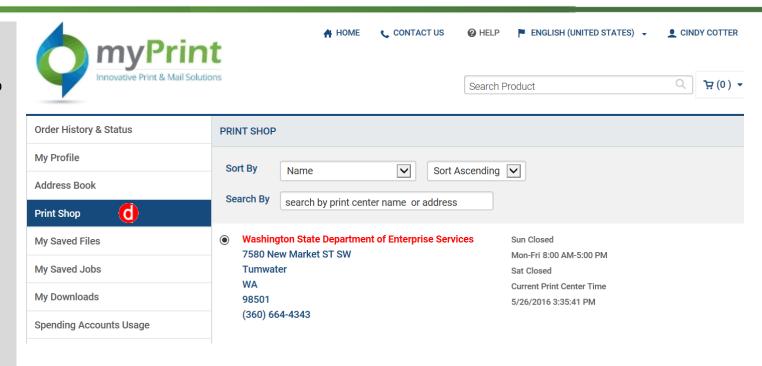

d. **Print Shop** Printing and Imaging print shop information

e. **My Saved Files** – Use this to save images you will use often when creating print jobs.

For more detailed information on My Saved Files, please review the **Saved Files** iob aid