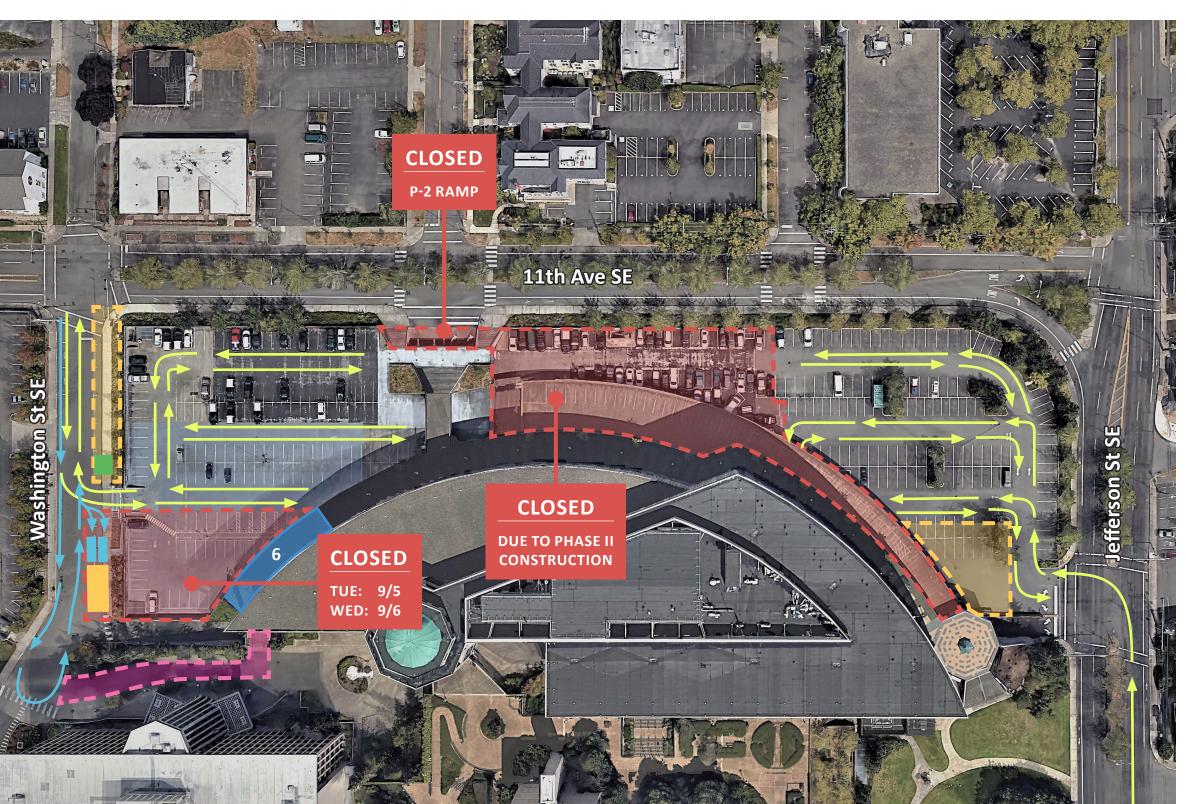

## 2016-046 NRB FIRE SUPPRESSION SYSTEMS & CRITICAL REPAIR

Concrete Install at Mezzanine | Placement #6

## DATES REQUIRED FOR SAFETY **CLEARANCE - PUMP TRUCK ACTIVITY**

| Concrete Placement #1 | 8/16 - 8/18 |
|-----------------------|-------------|
| Concrete Placement #2 | 8/21 – 8/23 |
| Concrete Placement #3 | 8/23 – 8/25 |
| Concrete Placement #4 | 8/28 – 8/30 |
| Concrete Placement #5 | 8/30 – 9/01 |
| Concrete Placement #6 | 9/05 – 9/06 |

## LEGEND

Concrete Placements

Barricades / Delineation for Safety Clearance

Current Laydown Area

Ramp Access for Forklift & Material Buggy

Pump Truck Placement

**Ecology Pan for Cleanup** 

Concrete Truck Placement

Concrete Truck Path with Flagger

**Traffic Route** 

LEAD | DESIGN | CONSTRUCT | SERVE wapatriot.com