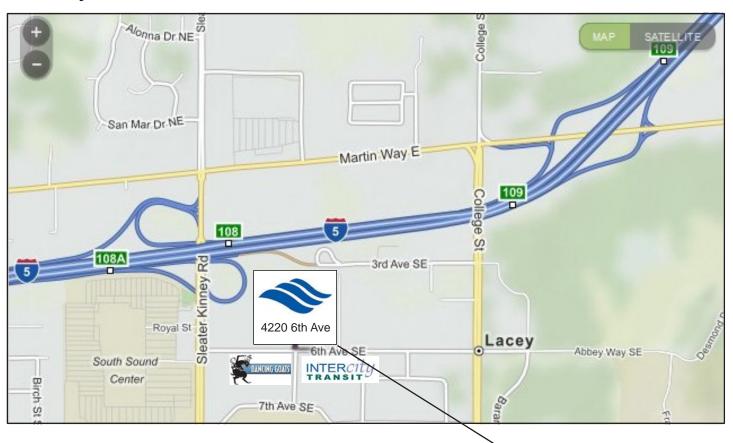

## Lacey Campus 4220 6th Ave SE Lacey, WA 98503

## From I-5 Northbound

From I-5 Northbound, Take the Sleater-Kinney Rd exit, EXIT 108, toward College St. Take the Sleater-Kinney Rd S exit, EXIT 108. Keep left to take the ramp toward College St. Turn right on to Golf Club Road SE. Turn right into the South Puget Sound Community College Lacey Campus.

## From I- 5 Southbound

From I-5 Southbound, Take the Martin Way exit, EXIT 109, toward Sleater-Kinney Rd N. Turn right onto Martin Way E. Turn left onto College St SE. Turn right onto 6th Ave SE. Turn right into the South Puget Sound Community College Lacey Campus.