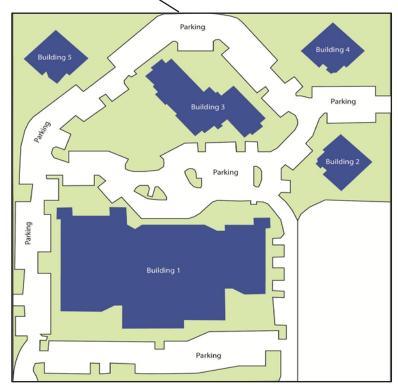

## Parking

Parking is free and located around all the buildings on the Lacey campus.