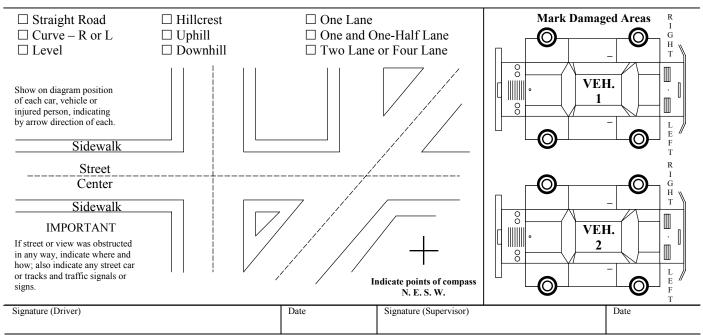

| Location                                                                      |  |                     | Or Near Interse             | ection of             |                                                     |  |  |  |
|-------------------------------------------------------------------------------|--|---------------------|-----------------------------|-----------------------|-----------------------------------------------------|--|--|--|
| City/County                                                                   |  | Type of<br>Accident | ☐ Front to Rear ☐ Broadside | ☐ Head-On ☐ Sideswipe | ☐ Parked Car ☐ Pedestrian ☐ Bike - Car ☐ Hit Object |  |  |  |
| Information<br>Regarding Accident                                             |  | No. 2, Other Party  | (Name)                      | No.                   | 3, Other Party (Name)                               |  |  |  |
| 1. If pedestrian, where was he/she (crosswalk, etc.)?                         |  |                     |                             |                       |                                                     |  |  |  |
| Road conditions (dry, glare, icy, rain, snow, etc.)? (Gravel, blacktop, etc.) |  |                     |                             |                       |                                                     |  |  |  |
| 3. At what distance danger was first noticed?                                 |  |                     |                             |                       |                                                     |  |  |  |
| Speeds at time danger was first noticed?                                      |  |                     |                             |                       |                                                     |  |  |  |
| 5. Speeds at time of accident?                                                |  |                     |                             |                       |                                                     |  |  |  |
| 6. What warning signals were given?                                           |  |                     |                             |                       |                                                     |  |  |  |
| 7. Obstruction to vision (weather and other)?                                 |  |                     |                             |                       |                                                     |  |  |  |
| 8. Lights On? Wipers On?<br>Windows Fogged?                                   |  |                     |                             |                       |                                                     |  |  |  |
| 9. Had any party been drinking?<br>Who?                                       |  |                     |                             |                       |                                                     |  |  |  |