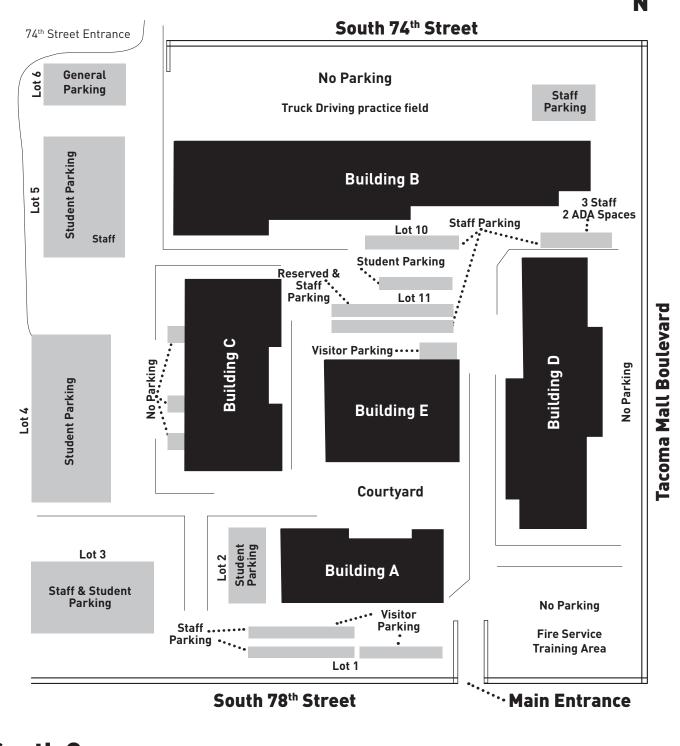

## **Designated Parking**

## Driving Directions Traveling South on I-5:

Take exit 129 onto Tacoma Mall Boulevard. Turn left and go to 78th Street. Turn right into the college: 2201 S. 78th St.

\*Please do not park in reserved spots. *Map is not drawn to scale.* 