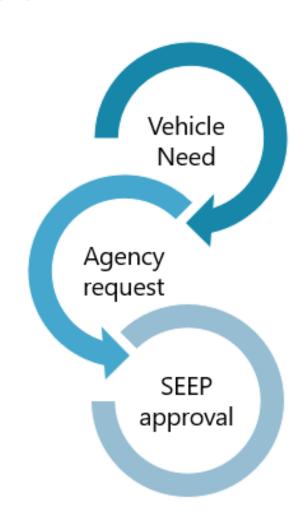

# VEHICLE PURCHASING

When requesting vehicle there are a few main steps

- SEEP is the vehicle BEV or get a SEEP exemption\*
  - Not all agencies or vehicles are required to take this step
- DES Passenger Vehicle Request Form (if required)
- CARS Team contact Approval is sent to CARS Team, who contacts you and your agency
  - Approval form is reviewed, extras listed, and options identified
- Acquiring vehicle used or new
- Customer Agency receives vehicle

# VEHICLE APPROVAL TIMELINE

Submit Choose BEV as Order Approval Replacement replacement Paperwork to Vehicle Vehicle DES Submit Detailed Choose ICE Order Submit SEEP information to Vehicle due Replacement SEEP for approval to DES need vehicle exemption