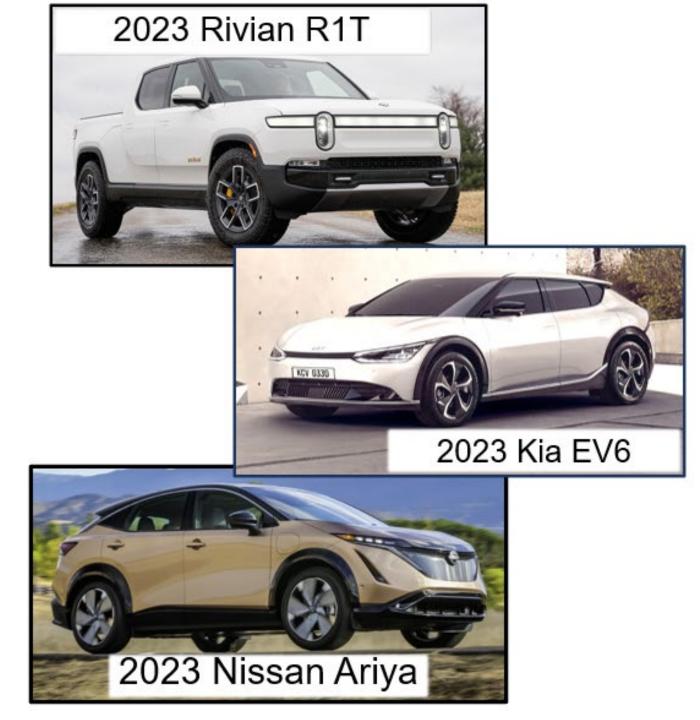

# ADDITIONAL AWD ELECTRIC VEHICLES OPTIONS

## BEV DEMO – RIVIAN PICKUP TRUCK

- Rivian R1T pickup demo and drive
  - August 9 1pm 3pm
  - At Fones Rd in Olympia
  - Ford Mustang Mach-E also available
  - VW Demo coming