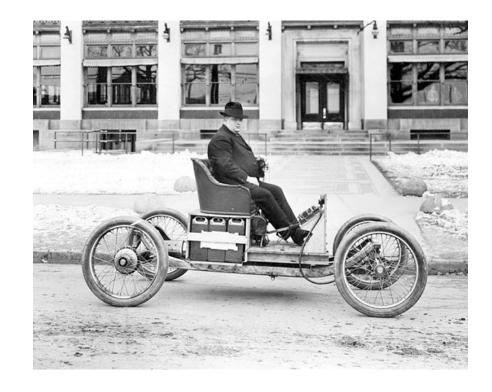

# EV KNOWLEDGE CHECK # 1

When was the first BEV made in the USA?

1. 1890

2. 1900

3. 1910

# EV KNOWLEDGE CHECK

When was the first BEV made in the <u>USA?</u>

1. 1890

2. 1900

3. 1910