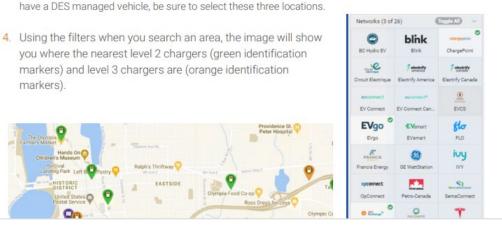

# SEEP PROCESS QUESTIONS

Any questions?

Plugshare best practices – https://www.commerce.wa.gov/wpcontent/uploads/2022/07/SEEP-<u>Guidance\_Best-Practices-for-Using-</u> Plugshare.pdf

you where the nearest level 2 chargers (green identification markers) and level 3 chargers are (orange identification

markers).