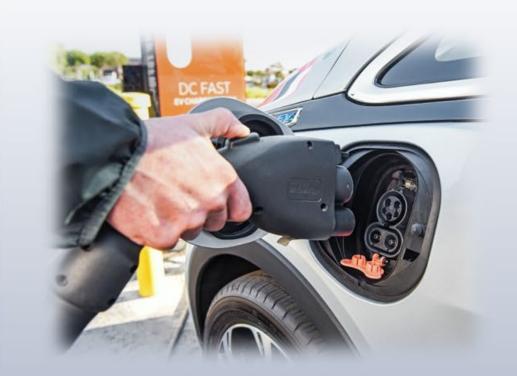

## ELECTRIC VEHICLE CHARGING

# Each vehicle that is leased from DES is provided 3 electric charge RFID cards. EVgo, ChargePoint, and GreenLots (now Shellrecharge).

- All GreenLots RFID cards WILL continue to work at all Shellrecharge stations. As we issue new RFID cards to new vehicles or replacements you will see the new Shellrecharge cards.
- www.plugshare.com is the best website we have found to search for charging stations while you are out and about.
- If you are unable to find a charge station that works with any of the 3 RFID cards we supply, you CAN charge at a different station and get reimbursed. Just like you would if you had to pay for fuel out of your own pocket.
- A level 3 Fast Charger will typically get you about 90-100 miles of charge in about 30 minutes -just enough time to grab a coffee and a snack!
- Please reach out to us if you have questions about the plugshare website or RFID cards. We'd be happy to help!