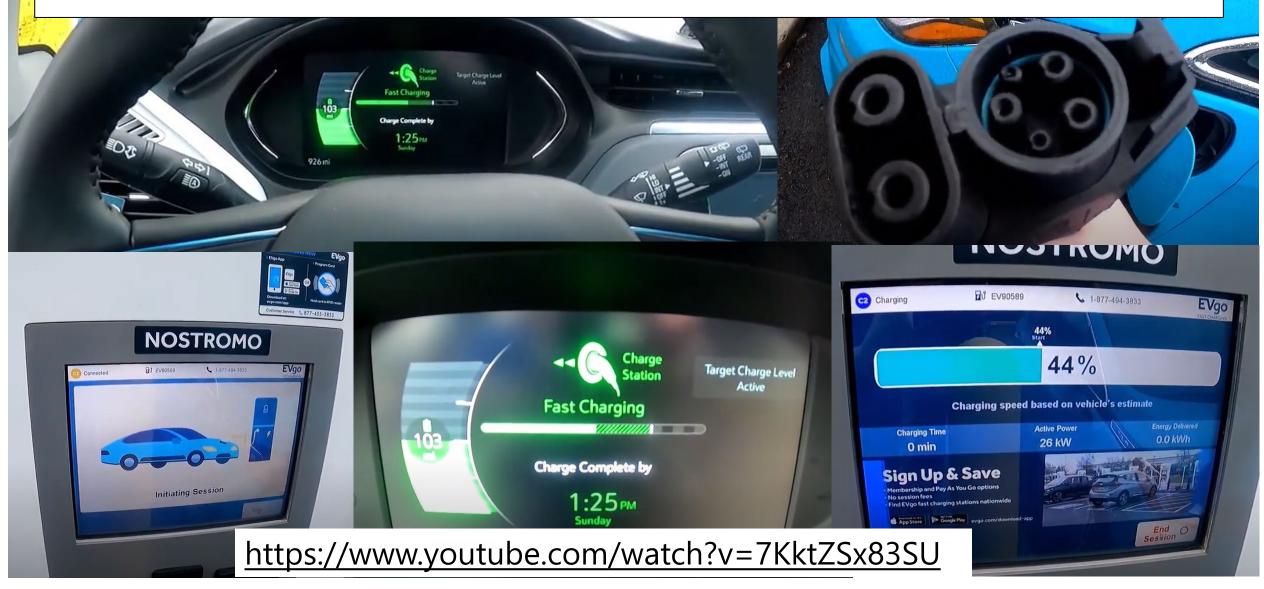

hicle, there is no charge for not refueling. ©

# DAMAGE STICKERS PILOT



# DES Fleet Operations started a pilot using damage stickers in our trip fleet

- Indicates previous damage
- Stickers are recorded and tracked
- Identifies old versus new damage
  - UPDATE- 80% of vehicle inspections have been completed on all daily rental vehicles



# DAILY TRIP RATE CONSOLIDATION



# New simplified Rental Rates are here!

- Reduce rate classes from 26 to 12
- Created more descriptive rate classes such as ESEDAN vs EALT
- Includes new electric vehicle rate classes
- Less confusion for you when reserving a vehicle

# VEHICLE MAINTENANCE

# BRYAN BAZARD - VEHICLE MAINTENANCE / ALTERNATE FUEL TECH MANAGER



mpmaint@des.wa.gov



800-542-6840



des.wa.gov

# HOW TO CHARGE AN ELECTRIC CAR ON EVGO



## DES FLEET SERVICE DEPARTMENT

Located on Fones Rd in Olympia Call us to make an appointment!

Monday-Friday

7:30am-4:30pm

(360) 664-9200

- Full-service repairs/maintenance
- Service loaners and hoteling stations available!



### MAINTENANCE NOTIFICATIONS



- Sent to assigned Operator
- Maintenance is based on miles driven
- If the vehicle has not had maintenance performed in the 12 months, a reminder will automatically be sent. This can be ignored if the maintenance mileage criteria below has not been met

#### **Preventive Maintenance Criteria**

- PM-A: 5,000 miles basic oil change (7,500 miles on some hybrids)
- PM-B: 15,000 miles PM-A plus tire rotation, tread check, brake inspection, wipers, cabin air filter
- PM-C: 30,000 miles PM-B plus additional maintenance as required (