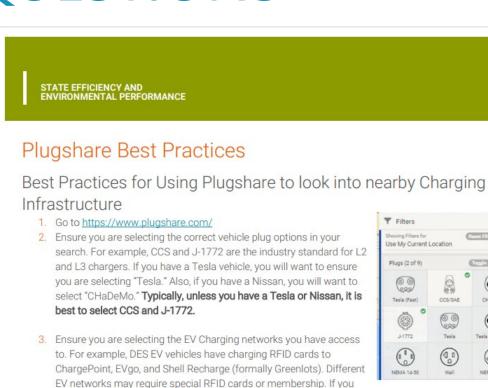

# SEEP PROCESS QUESTIONS

Any questions?

Plugshare best practices – https://www.commerce.wa.gov/wpcontent/uploads/2022/07/SEEP-<u>Guidance\_Best-Practices-for-Using-</u> Plugshare.pdf

you where the nearest level 2 chargers (green identification markers) and level 3 chargers are (orange identification