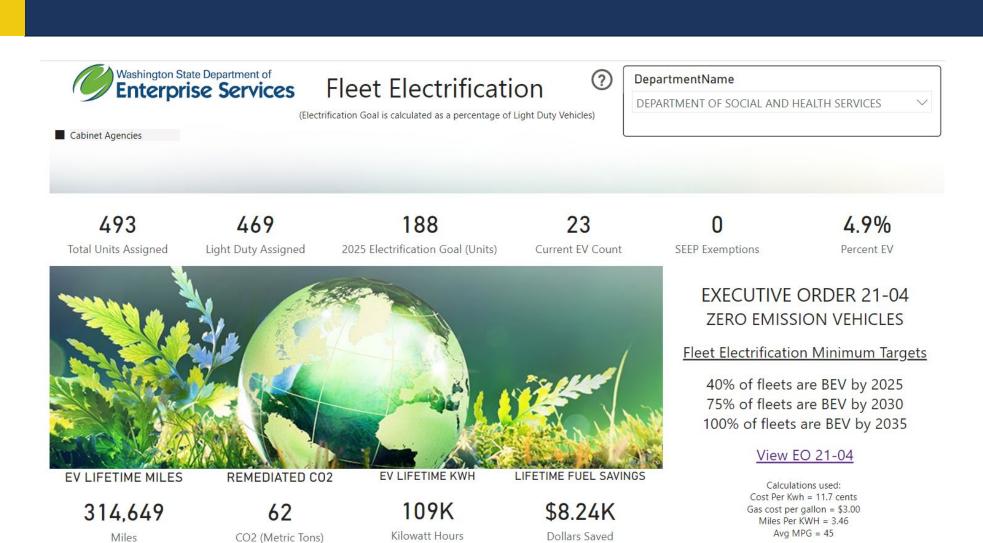

### ATO DASHBOARD UPDATE

- The ATO Dashboard is now in production!
- The most recent addition includes EV measures and an EV strategy map
- Suggestions to improve the dashboard are welcome! Please direct all feedback to David.Bagnall@des.wa.gov

## ATO DASHBOARD UPDATES

## ATO DASHBOARD UPDATE - MAP

DepartmentName

DEPARTMENT OF SOCIAL AND HEALTH SERVICES V

Avg Daily Miles = Avg Monthly Miles / 8 Days driven per month (only 2 days per week)

EV Ready = Avg Daily Miles < 175 miles & GVWR < 8500

# November 2021 Governor Inslee signed EO 21-04

- Sets fleet electrification targets for all state executive and small-cabinet agencies
- Directs SEEP and DES to oversee fleet electrification efforts
- For light duty:
  - 40% of fleets are BEVs by 2025
  - 75% of fleets are BEVs by 2030
  - 100% of fleets are BEVs by 2035