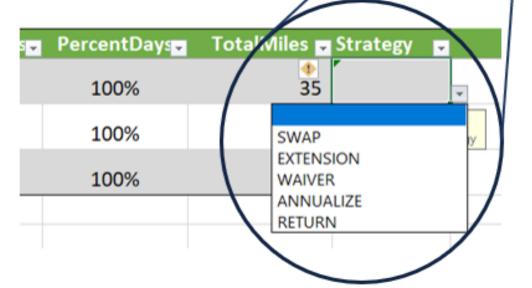

Strategy: Select a corrective strategy for each underutilized vehicle using column (AN) in (e) in the strategy for each underutilized vehicle using column (AN) in (e) in the strategy for each underutilized vehicle using column (AN) in (e) in the strategy for each underutilized vehicle using column (AN) in (e) in the strategy for each underutilized vehicle using column (AN) in (e) in the strategy for each underutilized vehicle using column (AN) in (e) in the strategy for each underutilized vehicle using column (AN) in (e) in the strategy for each underutilized vehicle using column (AN) in (e) in the strategy for each underutilized vehicle using column (AN) in (e) in the strategy for each underutilized vehicle using column (AN) in (e) in the strategy for each underutilized vehicle using column (AN) in (e) in the strategy for each underutilized vehicle using column (AN) in (e) in the strategy for each underutilized vehicle using column (AN) in (e) in the strategy for each underutilized vehicle using column (AN) in (e) in the strategy for each underutilized vehicle using column (AN) in (e) in the strategy for each underutilized vehicle using column (AN) in (e) in the strategy for each under unde

| Usa Waiver ▼ Waive            | rDate 🔻 DaysUse 🔻 | RequiredDay 🕶 | PercentDay * | TotalMile: SI | trategy 🔻       |  |  |  |  |
|-------------------------------|-------------------|---------------|--------------|---------------|-----------------|--|--|--|--|
| not meet mileage criteria     | 0                 | 0             | 100%         | <b>/</b> \$[  |                 |  |  |  |  |
| Did not meet mileage criteria | 0                 | 0             | 100%         | 1,079         | Strategy        |  |  |  |  |
| Did not meet mileage criteria | 0                 | 0             | 100%         | 45            | Select Strategy |  |  |  |  |
|                               |                   |               |              |               |                 |  |  |  |  |

#### **UTILIZATION STRATEGIES**

- S SWAP WITH HIGH USE VEHICLE
- E EXTEND (3 MONTH EXTENSION)
- W REQUEST ANNUAL WAIVER
- A ANNULIZE MILEAGE
- R RETURN VEHICLE TO FLEET