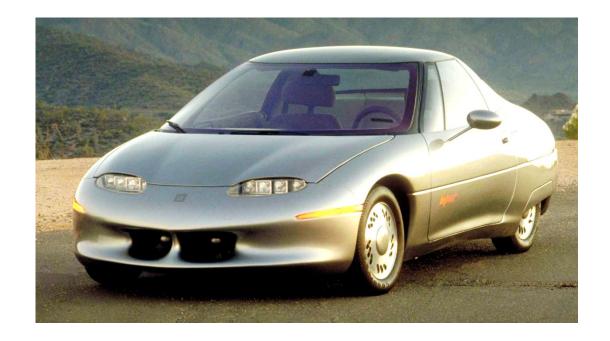

# EV KNOWLEDGE CHECK # 4

What was the first full run production vehicle by a major manufacturer?

General Motors EV1

2. Enfield 8000

3. AM General Jeep DJ-5E

# EV KNOWLEDGE CHECK # 4 - ANSWER

What was the first full run production vehicle by a major manufacturer?

1. General Motors EV1

2. Detroit Electric

3. AM General Jeep DJ-5E