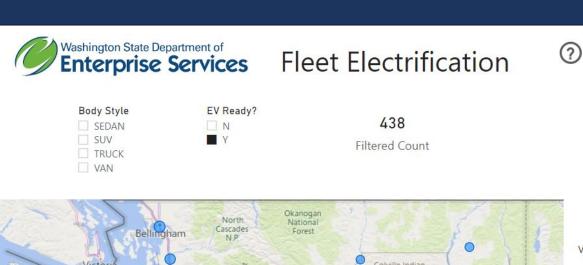

### ATO DASHBOARD UPDATE

- The ATO Dashboard is now in production!
- The most recent addition includes EV measures and an EV strategy map
- Suggestions to improve the dashboard are welcome! Please direct all feedback to David.Bagnall@des.wa.gov

## ATO DASHBOARD UPDATE - MAP

DepartmentName

DEPARTMENT OF SOCIAL AND HEALTH SERVICES V

Avg Daily Miles = Avg Monthly Miles / 8 Days driven per month (only 2 days per week)

EV Ready = Avg Daily Miles < 175 miles & GVWR < 8500

| 1 - 189                |               | North National Forest                                                                                                                                                                                                                                                                                                                                                                                                                                                                                                                                                                                                                                                                                                                                                                                                                                                                                                                                                                                                                                                                                                                                                                                                                                                                                                                                                                                                                                                                                                                                                                                                                                                                                                                                                                                                                                                                                                                                                                                                                                                                                                          |                                                      | -       |                    |                      |        |      |          |                      |
|------------------------|---------------|--------------------------------------------------------------------------------------------------------------------------------------------------------------------------------------------------------------------------------------------------------------------------------------------------------------------------------------------------------------------------------------------------------------------------------------------------------------------------------------------------------------------------------------------------------------------------------------------------------------------------------------------------------------------------------------------------------------------------------------------------------------------------------------------------------------------------------------------------------------------------------------------------------------------------------------------------------------------------------------------------------------------------------------------------------------------------------------------------------------------------------------------------------------------------------------------------------------------------------------------------------------------------------------------------------------------------------------------------------------------------------------------------------------------------------------------------------------------------------------------------------------------------------------------------------------------------------------------------------------------------------------------------------------------------------------------------------------------------------------------------------------------------------------------------------------------------------------------------------------------------------------------------------------------------------------------------------------------------------------------------------------------------------------------------------------------------------------------------------------------------------|------------------------------------------------------|---------|--------------------|----------------------|--------|------|----------|----------------------|
| Victoria               |               | N.P.                                                                                                                                                                                                                                                                                                                                                                                                                                                                                                                                                                                                                                                                                                                                                                                                                                                                                                                                                                                                                                                                                                                                                                                                                                                                                                                                                                                                                                                                                                                                                                                                                                                                                                                                                                                                                                                                                                                                                                                                                                                                                                                           | Colville Indian                                      | Vehicle | Avg Daily<br>Miles | Avg Monthly<br>Miles | Agency | GVWR | EV_Ready | Odometer FA          |
|                        | 560           | 5                                                                                                                                                                                                                                                                                                                                                                                                                                                                                                                                                                                                                                                                                                                                                                                                                                                                                                                                                                                                                                                                                                                                                                                                                                                                                                                                                                                                                                                                                                                                                                                                                                                                                                                                                                                                                                                                                                                                                                                                                                                                                                                              | Reservation                                          | 04491M  | 0                  | 1                    | E300   | LD   | Υ        | 88575 F              |
|                        | 9             | One of the other                                                                                                                                                                                                                                                                                                                                                                                                                                                                                                                                                                                                                                                                                                                                                                                                                                                                                                                                                                                                                                                                                                                                                                                                                                                                                                                                                                                                                                                                                                                                                                                                                                                                                                                                                                                                                                                                                                                                                                                                                                                                                                               | ~ 2 ~                                                | 04934M  | 0                  | 4                    | E300   | LD   | Υ        | 111702 F             |
| Olympic<br>N.P.        | Everett       | Nat                                                                                                                                                                                                                                                                                                                                                                                                                                                                                                                                                                                                                                                                                                                                                                                                                                                                                                                                                                                                                                                                                                                                                                                                                                                                                                                                                                                                                                                                                                                                                                                                                                                                                                                                                                                                                                                                                                                                                                                                                                                                                                                            | Spokane                                              | 06278M  | 0                  | 2                    | E300   | LD   | Υ        | 71422 P              |
| N.P.                   | Bolevue       | mie mie                                                                                                                                                                                                                                                                                                                                                                                                                                                                                                                                                                                                                                                                                                                                                                                                                                                                                                                                                                                                                                                                                                                                                                                                                                                                                                                                                                                                                                                                                                                                                                                                                                                                                                                                                                                                                                                                                                                                                                                                                                                                                                                        |                                                      | 06733M  | 0                  | 4                    | E300   | LD   | Υ        | 106981 F             |
|                        | 000           | len <sub>b</sub>                                                                                                                                                                                                                                                                                                                                                                                                                                                                                                                                                                                                                                                                                                                                                                                                                                                                                                                                                                                                                                                                                                                                                                                                                                                                                                                                                                                                                                                                                                                                                                                                                                                                                                                                                                                                                                                                                                                                                                                                                                                                                                               | Coe Coe                                              | 07688M  | 0                  | 1                    | E300   | LD   | Υ        | 77439 P              |
| Quinault               | Seattle       | Wenatchee                                                                                                                                                                                                                                                                                                                                                                                                                                                                                                                                                                                                                                                                                                                                                                                                                                                                                                                                                                                                                                                                                                                                                                                                                                                                                                                                                                                                                                                                                                                                                                                                                                                                                                                                                                                                                                                                                                                                                                                                                                                                                                                      | 7                                                    | 07859M  | 0                  | 0                    | E300   | LD   | Υ        | 67248 F              |
| I.R.                   | Yacon         | No.                                                                                                                                                                                                                                                                                                                                                                                                                                                                                                                                                                                                                                                                                                                                                                                                                                                                                                                                                                                                                                                                                                                                                                                                                                                                                                                                                                                                                                                                                                                                                                                                                                                                                                                                                                                                                                                                                                                                                                                                                                                                                                                            | Coeur                                                | 08429M  | 0                  | 1                    | E300   | LD   | Υ        | 35030 F              |
|                        |               | WASHINGTON                                                                                                                                                                                                                                                                                                                                                                                                                                                                                                                                                                                                                                                                                                                                                                                                                                                                                                                                                                                                                                                                                                                                                                                                                                                                                                                                                                                                                                                                                                                                                                                                                                                                                                                                                                                                                                                                                                                                                                                                                                                                                                                     | I.R.                                                 | 08634M  | 0                  | 4                    | E300   | LD   | Υ        | 25241 F              |
|                        |               | The state of the s | 100                                                  | 09584M  | 0                  | 2                    | E300   | LD   | Υ        | 30841 F              |
|                        | Mt.<br>Rainie | er                                                                                                                                                                                                                                                                                                                                                                                                                                                                                                                                                                                                                                                                                                                                                                                                                                                                                                                                                                                                                                                                                                                                                                                                                                                                                                                                                                                                                                                                                                                                                                                                                                                                                                                                                                                                                                                                                                                                                                                                                                                                                                                             | •                                                    | 10458M  | 0                  | 2                    | E300   | LD   | Υ        | 997 ⊦                |
|                        | N.P.          | 2                                                                                                                                                                                                                                                                                                                                                                                                                                                                                                                                                                                                                                                                                                                                                                                                                                                                                                                                                                                                                                                                                                                                                                                                                                                                                                                                                                                                                                                                                                                                                                                                                                                                                                                                                                                                                                                                                                                                                                                                                                                                                                                              | Moscow                                               | 04492M  | 1                  | 10                   | E300   | LD   | Υ        | 85746 F              |
|                        | 100           | Yakıma                                                                                                                                                                                                                                                                                                                                                                                                                                                                                                                                                                                                                                                                                                                                                                                                                                                                                                                                                                                                                                                                                                                                                                                                                                                                                                                                                                                                                                                                                                                                                                                                                                                                                                                                                                                                                                                                                                                                                                                                                                                                                                                         | Woscow                                               | 04583M  | 1                  | 5                    | E107   | LD   | Υ        | 67181 F              |
|                        |               | TOWN D                                                                                                                                                                                                                                                                                                                                                                                                                                                                                                                                                                                                                                                                                                                                                                                                                                                                                                                                                                                                                                                                                                                                                                                                                                                                                                                                                                                                                                                                                                                                                                                                                                                                                                                                                                                                                                                                                                                                                                                                                                                                                                                         |                                                      | 05093M  | 1                  | 11                   | E300   | LD   | Υ        | 91792 F              |
| Columbia<br>River      |               | Yakama Indian                                                                                                                                                                                                                                                                                                                                                                                                                                                                                                                                                                                                                                                                                                                                                                                                                                                                                                                                                                                                                                                                                                                                                                                                                                                                                                                                                                                                                                                                                                                                                                                                                                                                                                                                                                                                                                                                                                                                                                                                                                                                                                                  | Lewiston                                             | 06060M  | 1                  | 8                    | E300   | LD   | Υ        | 56460 ⊦              |
| River                  |               | Reservation                                                                                                                                                                                                                                                                                                                                                                                                                                                                                                                                                                                                                                                                                                                                                                                                                                                                                                                                                                                                                                                                                                                                                                                                                                                                                                                                                                                                                                                                                                                                                                                                                                                                                                                                                                                                                                                                                                                                                                                                                                                                                                                    | *Ausco                                               | 07123M  | 1                  | 7                    | E310   | LD   | Υ        | 111668 P             |
|                        |               |                                                                                                                                                                                                                                                                                                                                                                                                                                                                                                                                                                                                                                                                                                                                                                                                                                                                                                                                                                                                                                                                                                                                                                                                                                                                                                                                                                                                                                                                                                                                                                                                                                                                                                                                                                                                                                                                                                                                                                                                                                                                                                                                | Walla Walla                                          | 08114M  | 1                  | 10                   | E300   | LD   | Υ        | 90275 P              |
|                        | 1             | 0                                                                                                                                                                                                                                                                                                                                                                                                                                                                                                                                                                                                                                                                                                                                                                                                                                                                                                                                                                                                                                                                                                                                                                                                                                                                                                                                                                                                                                                                                                                                                                                                                                                                                                                                                                                                                                                                                                                                                                                                                                                                                                                              | 1                                                    | 08801M  | 1                  | 5                    | E300   | LD   | Υ        | 3091 E               |
| Hillsboro              | Vancouver     |                                                                                                                                                                                                                                                                                                                                                                                                                                                                                                                                                                                                                                                                                                                                                                                                                                                                                                                                                                                                                                                                                                                                                                                                                                                                                                                                                                                                                                                                                                                                                                                                                                                                                                                                                                                                                                                                                                                                                                                                                                                                                                                                | Umatilla                                             | 09618M  | 1                  | 11                   | E300   | LD   | Υ        | 21328 F <sub>y</sub> |
| Microsoft Bing Portlar |               | P. P.                                                                                                                                                                                                                                                                                                                                                                                                                                                                                                                                                                                                                                                                                                                                                                                                                                                                                                                                                                                                                                                                                                                                                                                                                                                                                                                                                                                                                                                                                                                                                                                                                                                                                                                                                                                                                                                                                                                                                                                                                                                                                                                          | © 2022 Tom Tom, © 2022 Microsoft Corporation Terms A | 2072444 | 1                  | 11                   | F200   | I.D. | V        | 20120                |