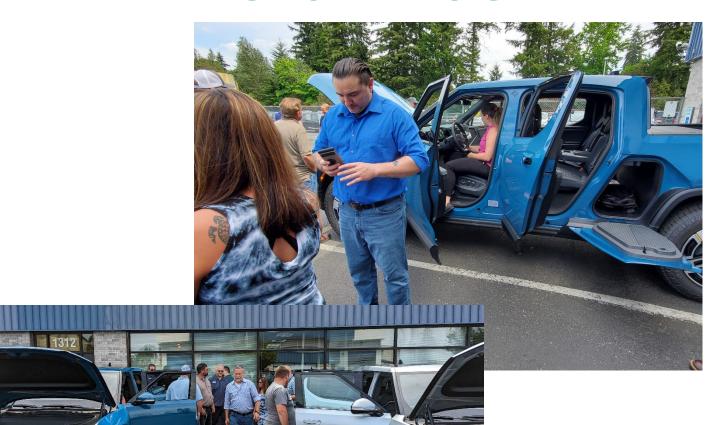

## BEV DEMO – RIVIAN PICKUP TRUCK

- Rivian R1T pickup demo and drive
  - August 9 1pm 3pm
  - At Fones Rd in Olympia
  - Ford Mustang Mach-E also available
  - VW Demo coming