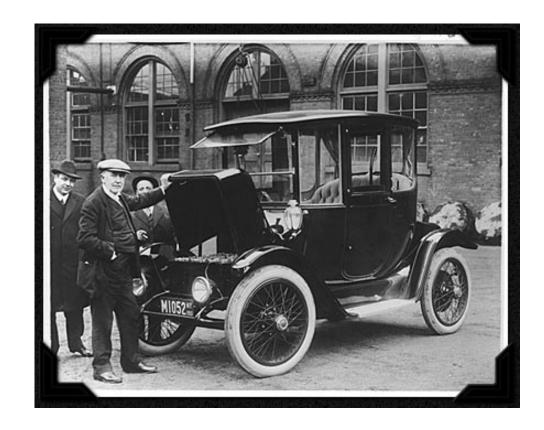

# EV KNOWLEDGE CHECK # 3

Who secretly worked with Edison to create a better EV?

- 1. Walter Chrysler (Chrysler)
- 2. Samuel Wilson (Cadillac)

3. Henry Ford (Ford)

# EV KNOWLEDGE CHECK # 3 - ANSWER

Who secretly worked with Edison to create a better EV?

- 1. Walter Chrysler (Chrysler)
- 2. Samuel Wilson (Cadillac)
- 3. Henry Ford (Ford)