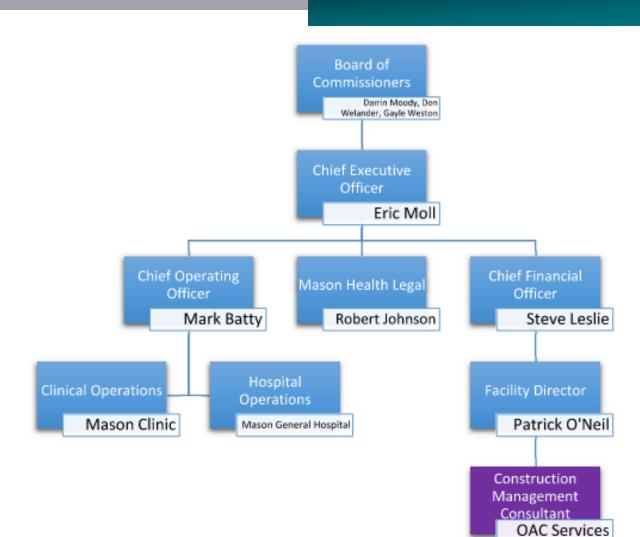

#### Project Delivery Team

#### **Project Delivery Team**

#### **Mason Health Team Chart**

| NAME           | POSITION                                                              | *Years of<br>Service: |
|----------------|-----------------------------------------------------------------------|-----------------------|
| Eric Moll      | Chief Executive Officer                                               | 19 years              |
| Steve Leslie   | Chief Financial Officer                                               | 1 year                |
| Patrick O'Neil | Plant Engineer / Facility Director                                    | 2 years               |
| Mark Batty     | Chief Operations Officer                                              | 4 years               |
| Robert Johnson | Mason Health Legal Counsel & GC/CM Attorney, Johnson PLLC             | 33 years              |
| Darrin Moody   | Mason Health - Hospital Board of Commissioners – Current<br>President | 1 year                |
|                | Mason Health - Hospital Board of Commissioners – Current              |                       |
| Gayle Weston   | Secretary                                                             | 6 years               |
| Don Welander   | Mason Health - Hospital Board of Commissioners - Current Trustee      | 1 year                |