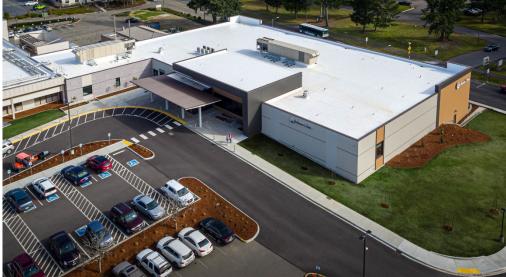

#### Mason Clinic - 2020

- Two-story, 60,000 square foot building
- \$43.2M, \$300K under budget
- GC/CM Delivery
- Why GC/CM?
  - Budget development & GC input during design phase
  - Coordination to connect to hospital
  - New driveway

Lesson Learned Highlight:

 Preconstruction budget decisions and value engineering impacts on operations