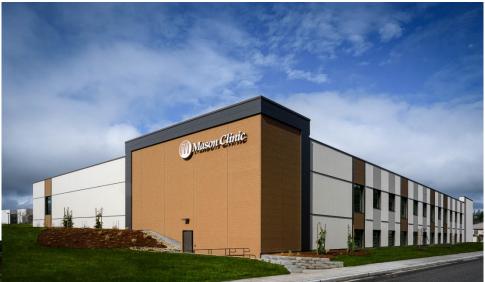

#### Mason Clinic - 2020

- Two-story, 60,000 square foot building
- \$43.2M, \$300K under budget
- GC/CM Delivery
- Why GC/CM?
  - Budget development & GC input during design phase
  - Coordination to connect to hospital
  - New driveway

Lesson Learned Highlight:

 Preconstruction budget decisions and value engineering impacts on operations