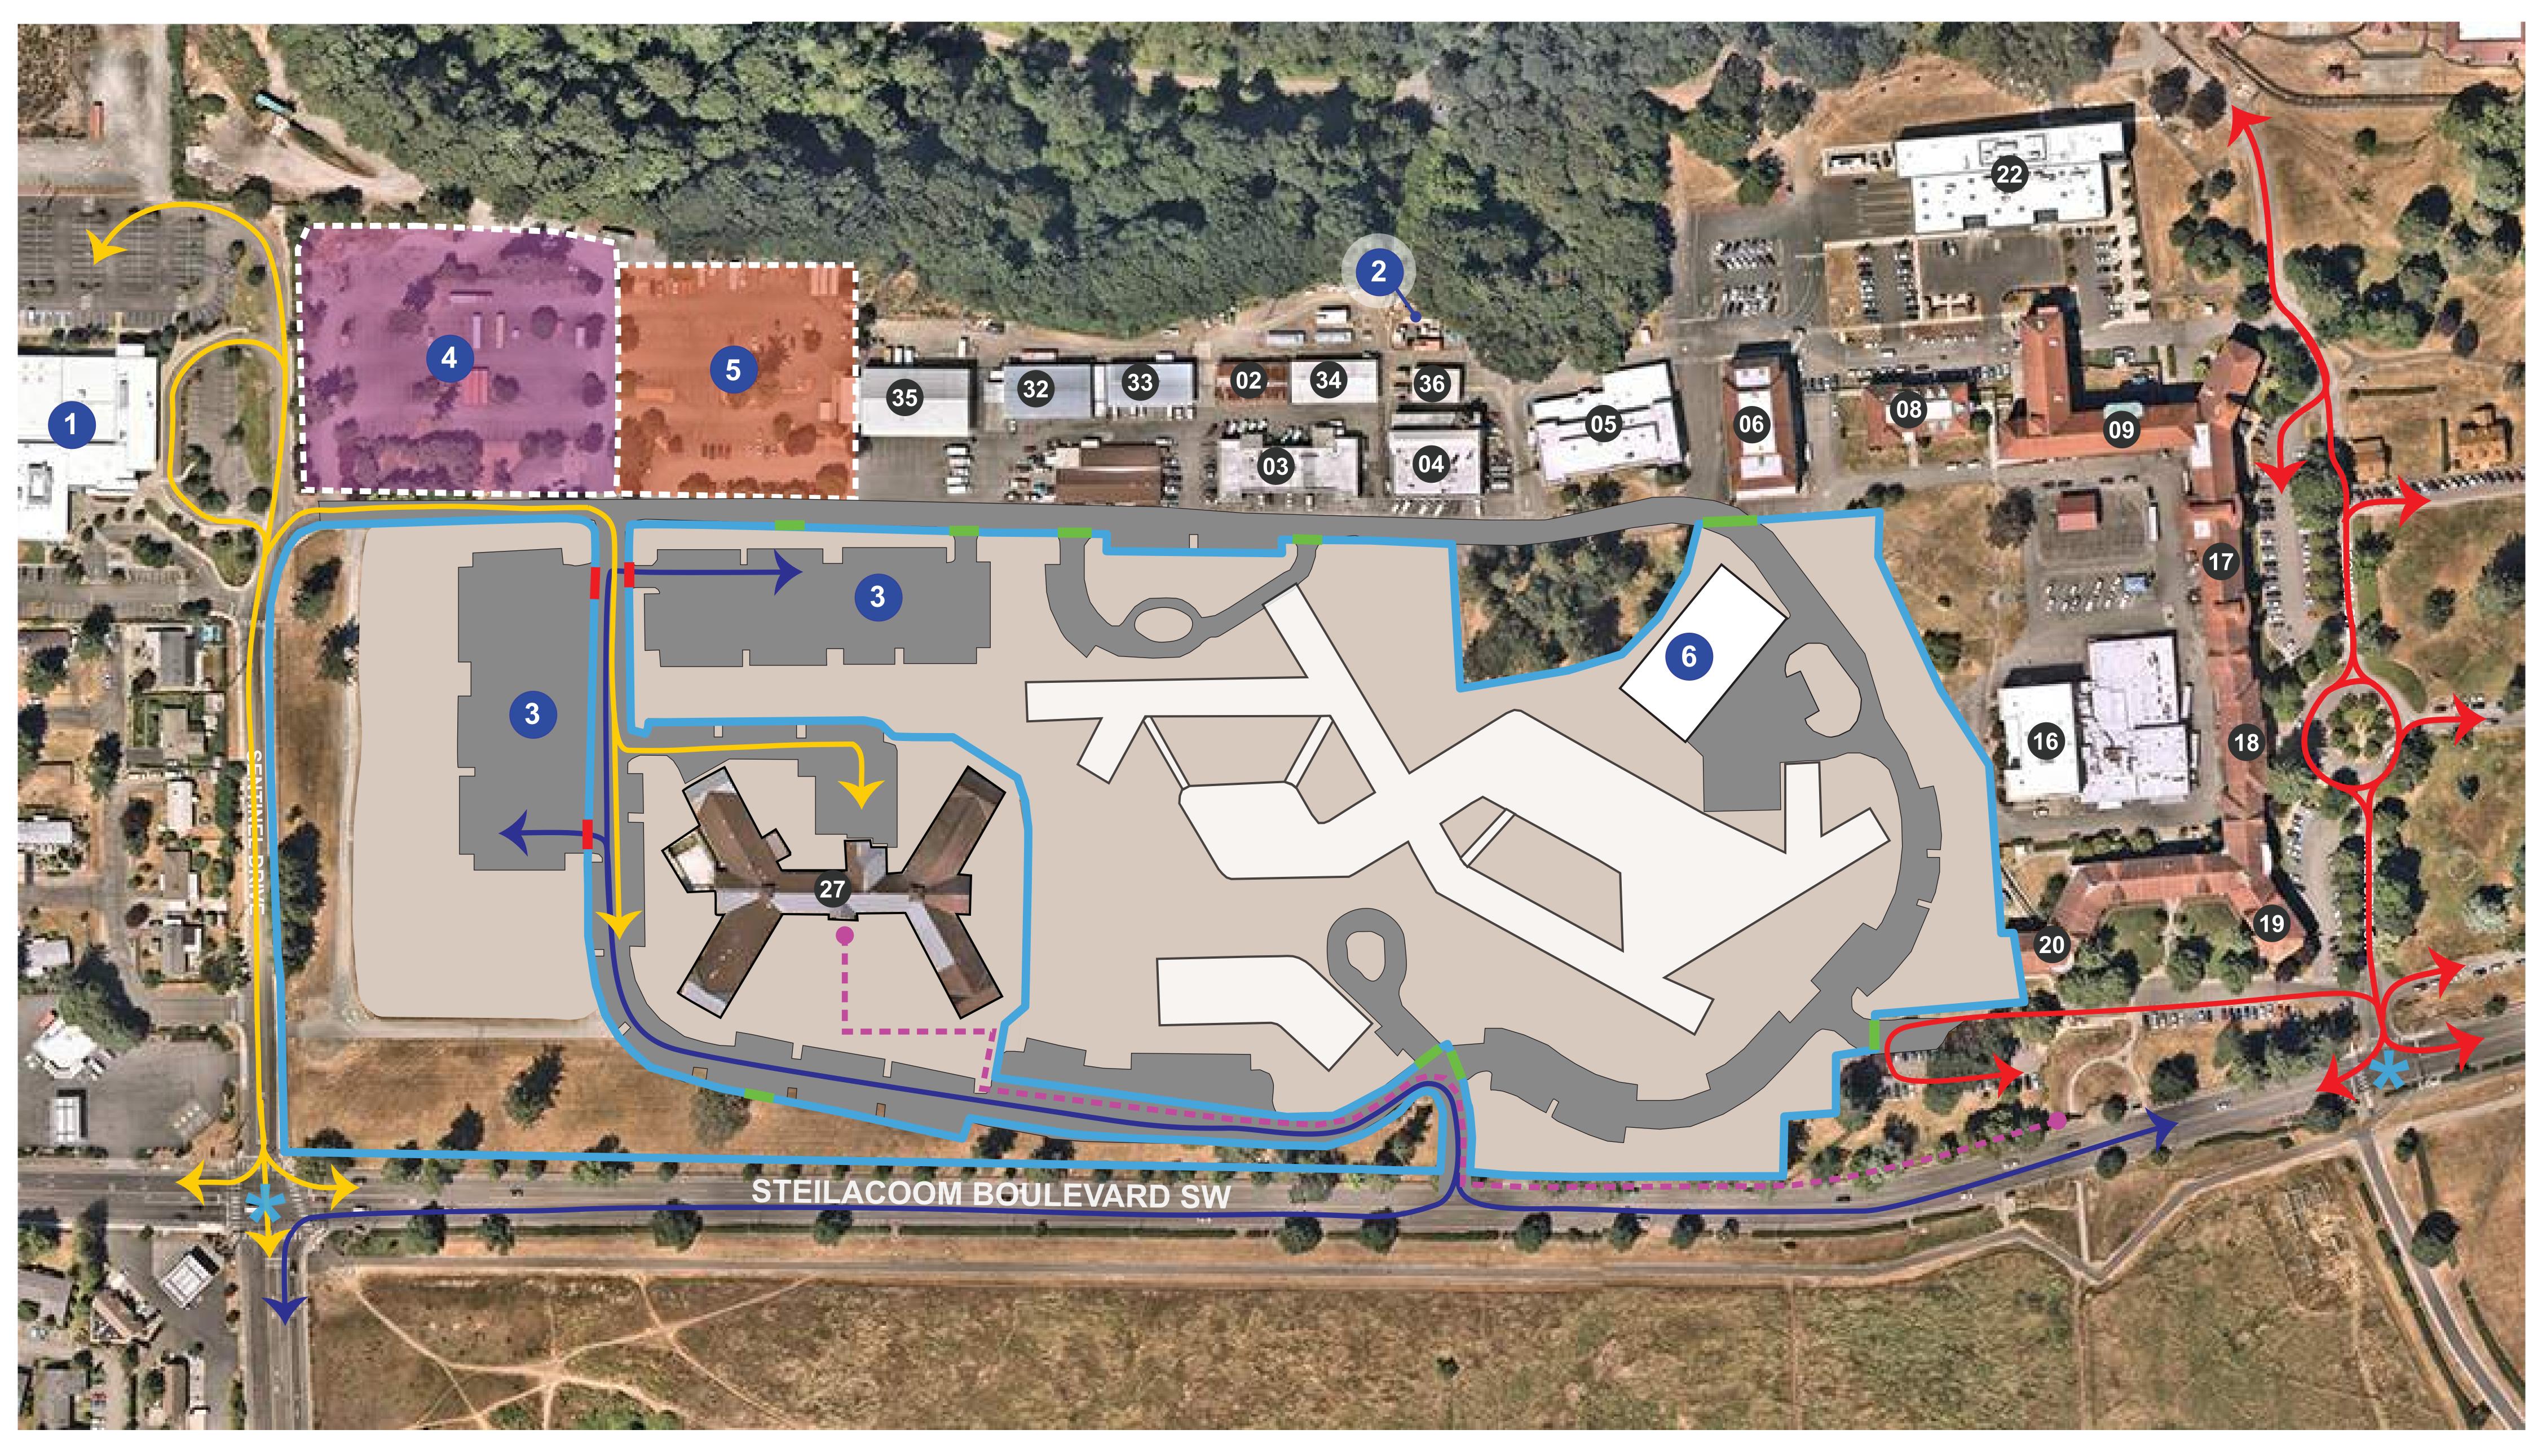

# KEYNOTES

| 1 | STEILACOOM HIGH SCHOOL            |
|---|-----------------------------------|
| 2 | TACOMA POWER SOURCE               |
| 3 | <b>GEOTHERMAL WELLS</b>           |
| 4 | <b>CONSTRUCTION OFFICE</b>        |
| 5 | <b>TEMP. CONSTRUCTION PARKING</b> |
| 6 | NEW CENTRAL UTILITY PLANT         |

|   | SITE FENCE                       |
|---|----------------------------------|
| ← | SENTINEL DRIVE TRAFFIC PATH      |
| ← | EAST CAMPUS TRAFFIC PATH         |
| ← | <b>CONSTRUCTION TRAFFIC PATH</b> |
|   | <b>BUILDING 27 WALKING PATH</b>  |
| * | TRAFFIC LIGHT LOCATION           |