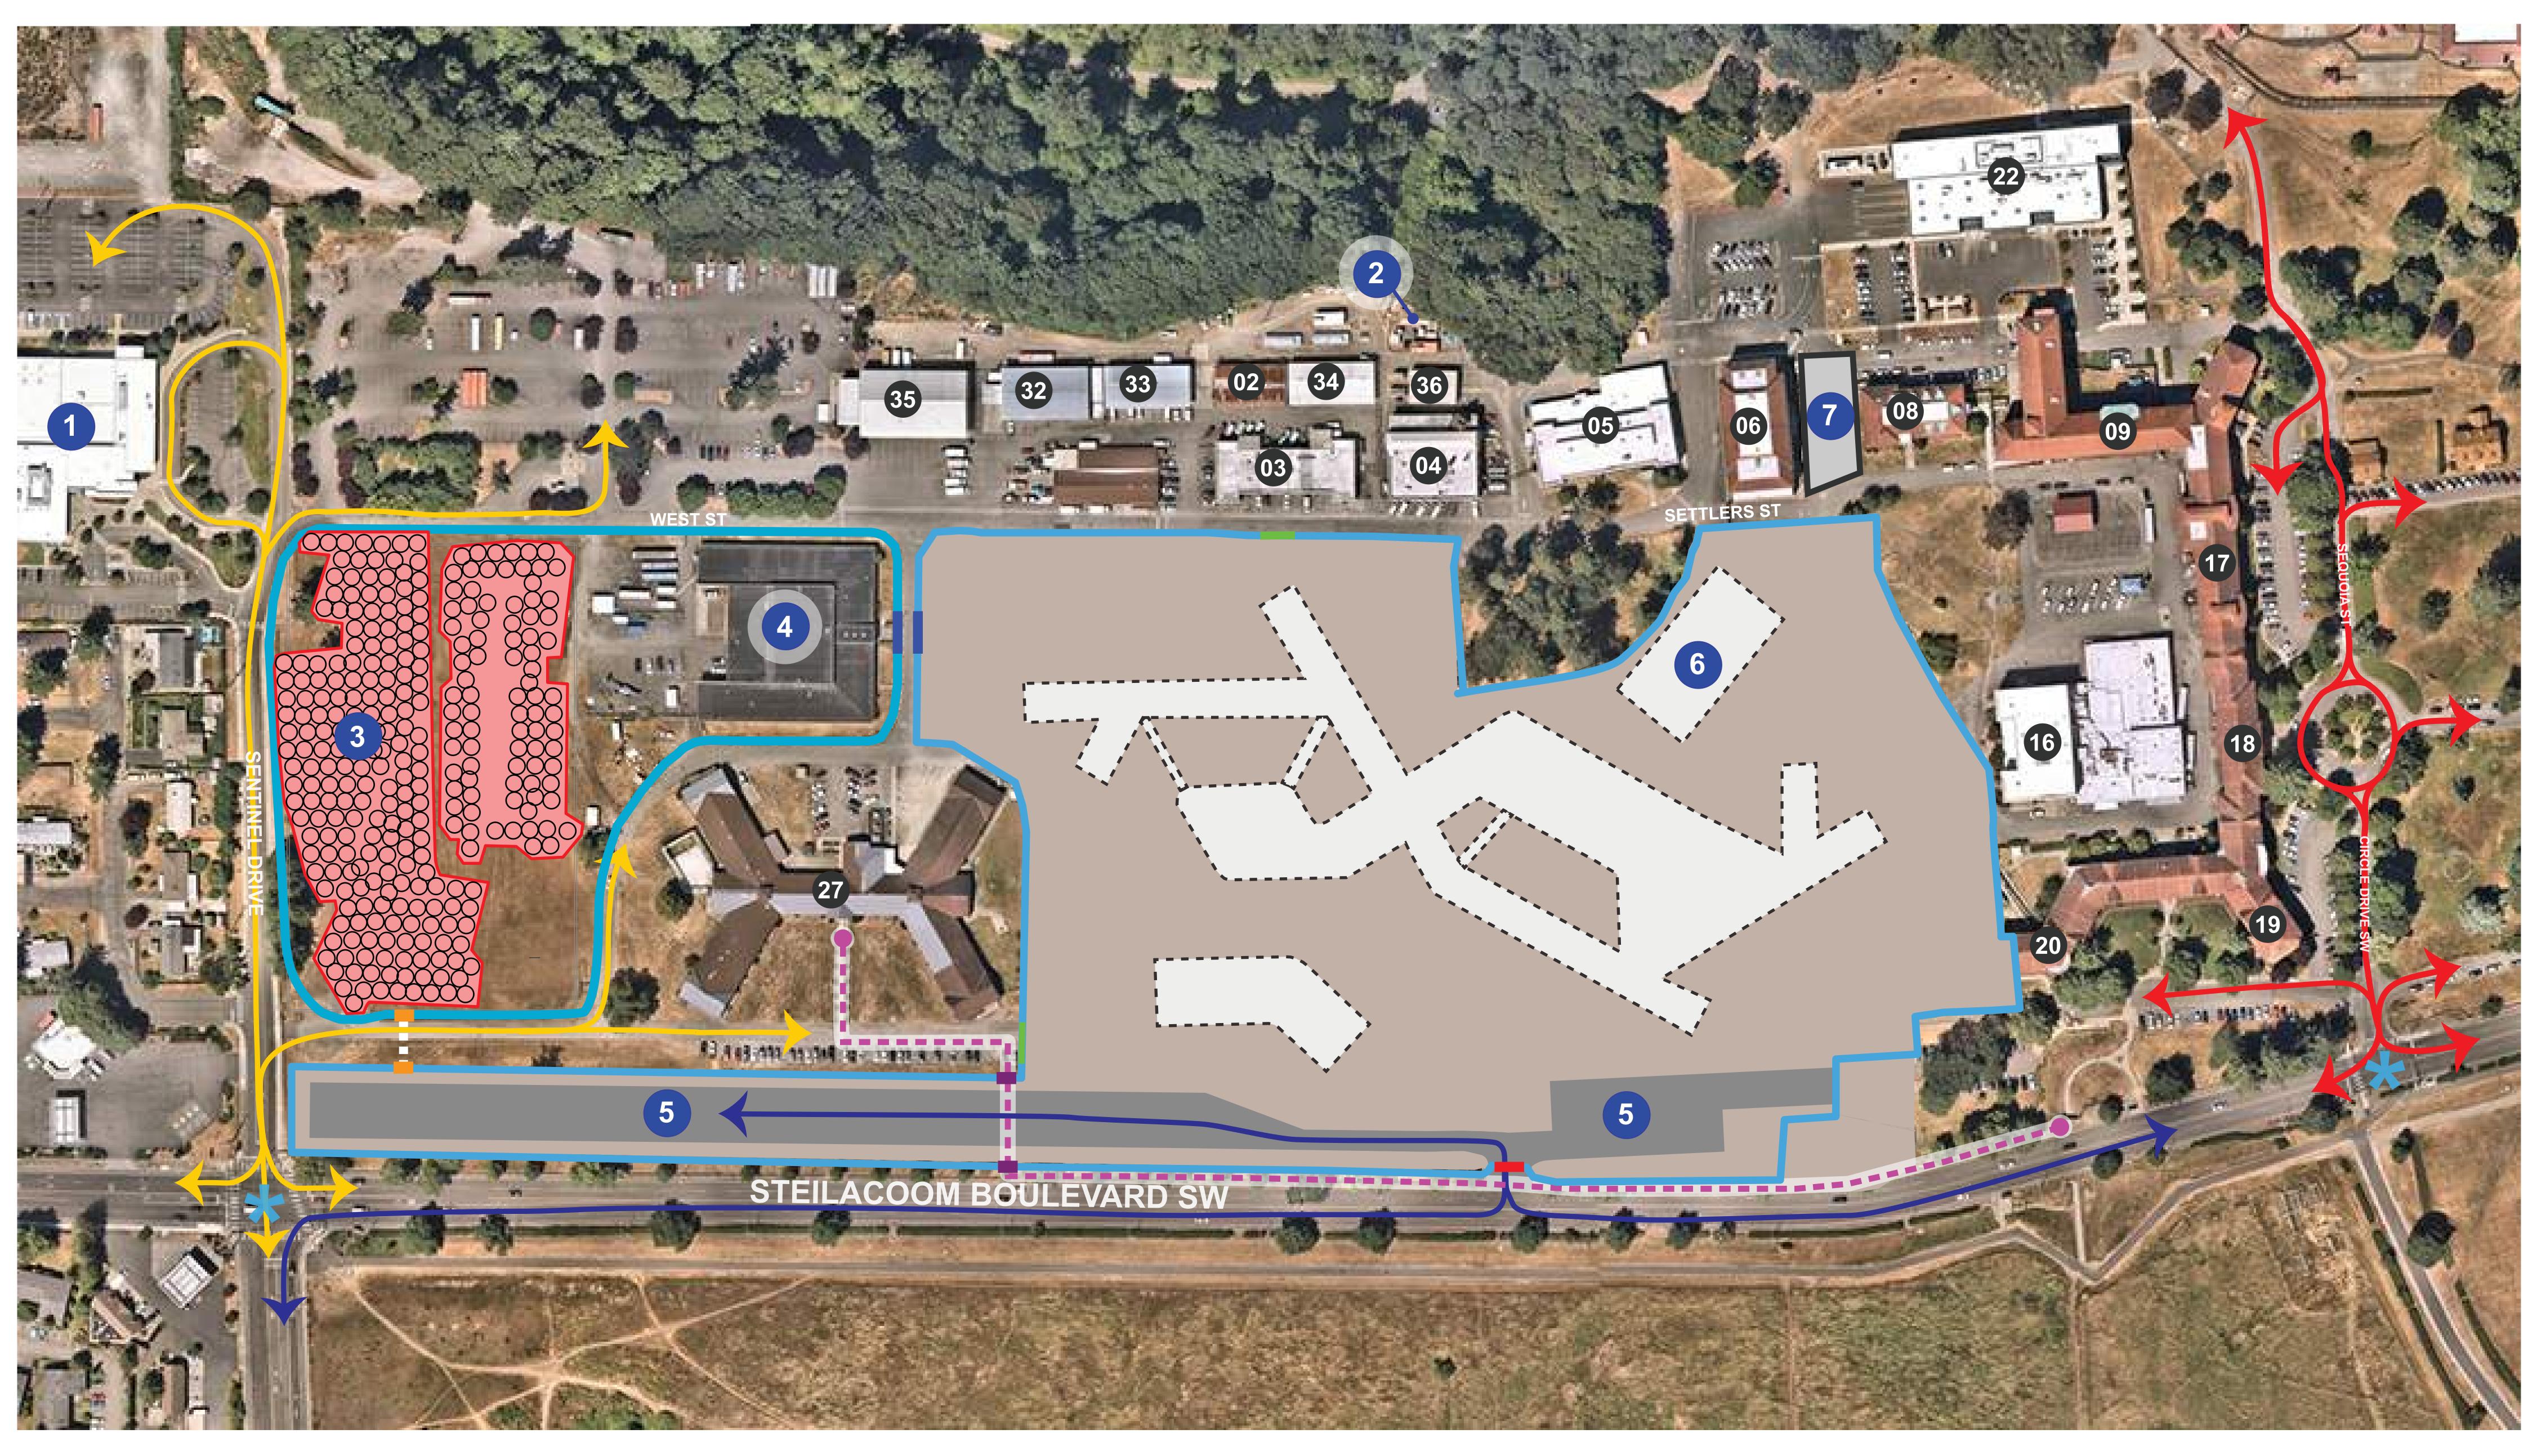

|   | SITE FENCE                       |
|---|----------------------------------|
| ← | SENTINEL DRIVE TRAFFIC PATH      |
| ← | EAST CAMPUS TRAFFIC PATH         |
| ← | <b>CONSTRUCTION TRAFFIC PATH</b> |
|   | <b>BUILDING 27 WALKING PATH</b>  |
| * | TRAFFIC LIGHT LOCATION           |

# KEYNOTES

| 1 | STEILACOOM HIGH SCHOOL            |
|---|-----------------------------------|
| 2 | TACOMA POWER SOURCE               |
| 3 | <b>GEOTHERMAL WELLS</b>           |
| 4 | <b>CONSTRUCTION OFFICE</b>        |
| 5 | <b>TEMP. CONSTRUCTION PARKING</b> |
| 6 | NEW CENTRAL UTILITY PLANT         |

#### **NEW QUAD SALLYPORT IN USE**

7

- **PRIMARY CONSTRUCTION GATE**
- **SECONDARY CONSTRUCTION GATES**
- **TIERTIARY CONSTRUCTION GATES**
- **OPTIONAL PEDESTRIAN GATE DSHS ACCESS ONLY**
- **PEDESTRIAN GATE CONSTRUCTION ACCESS ONLY**