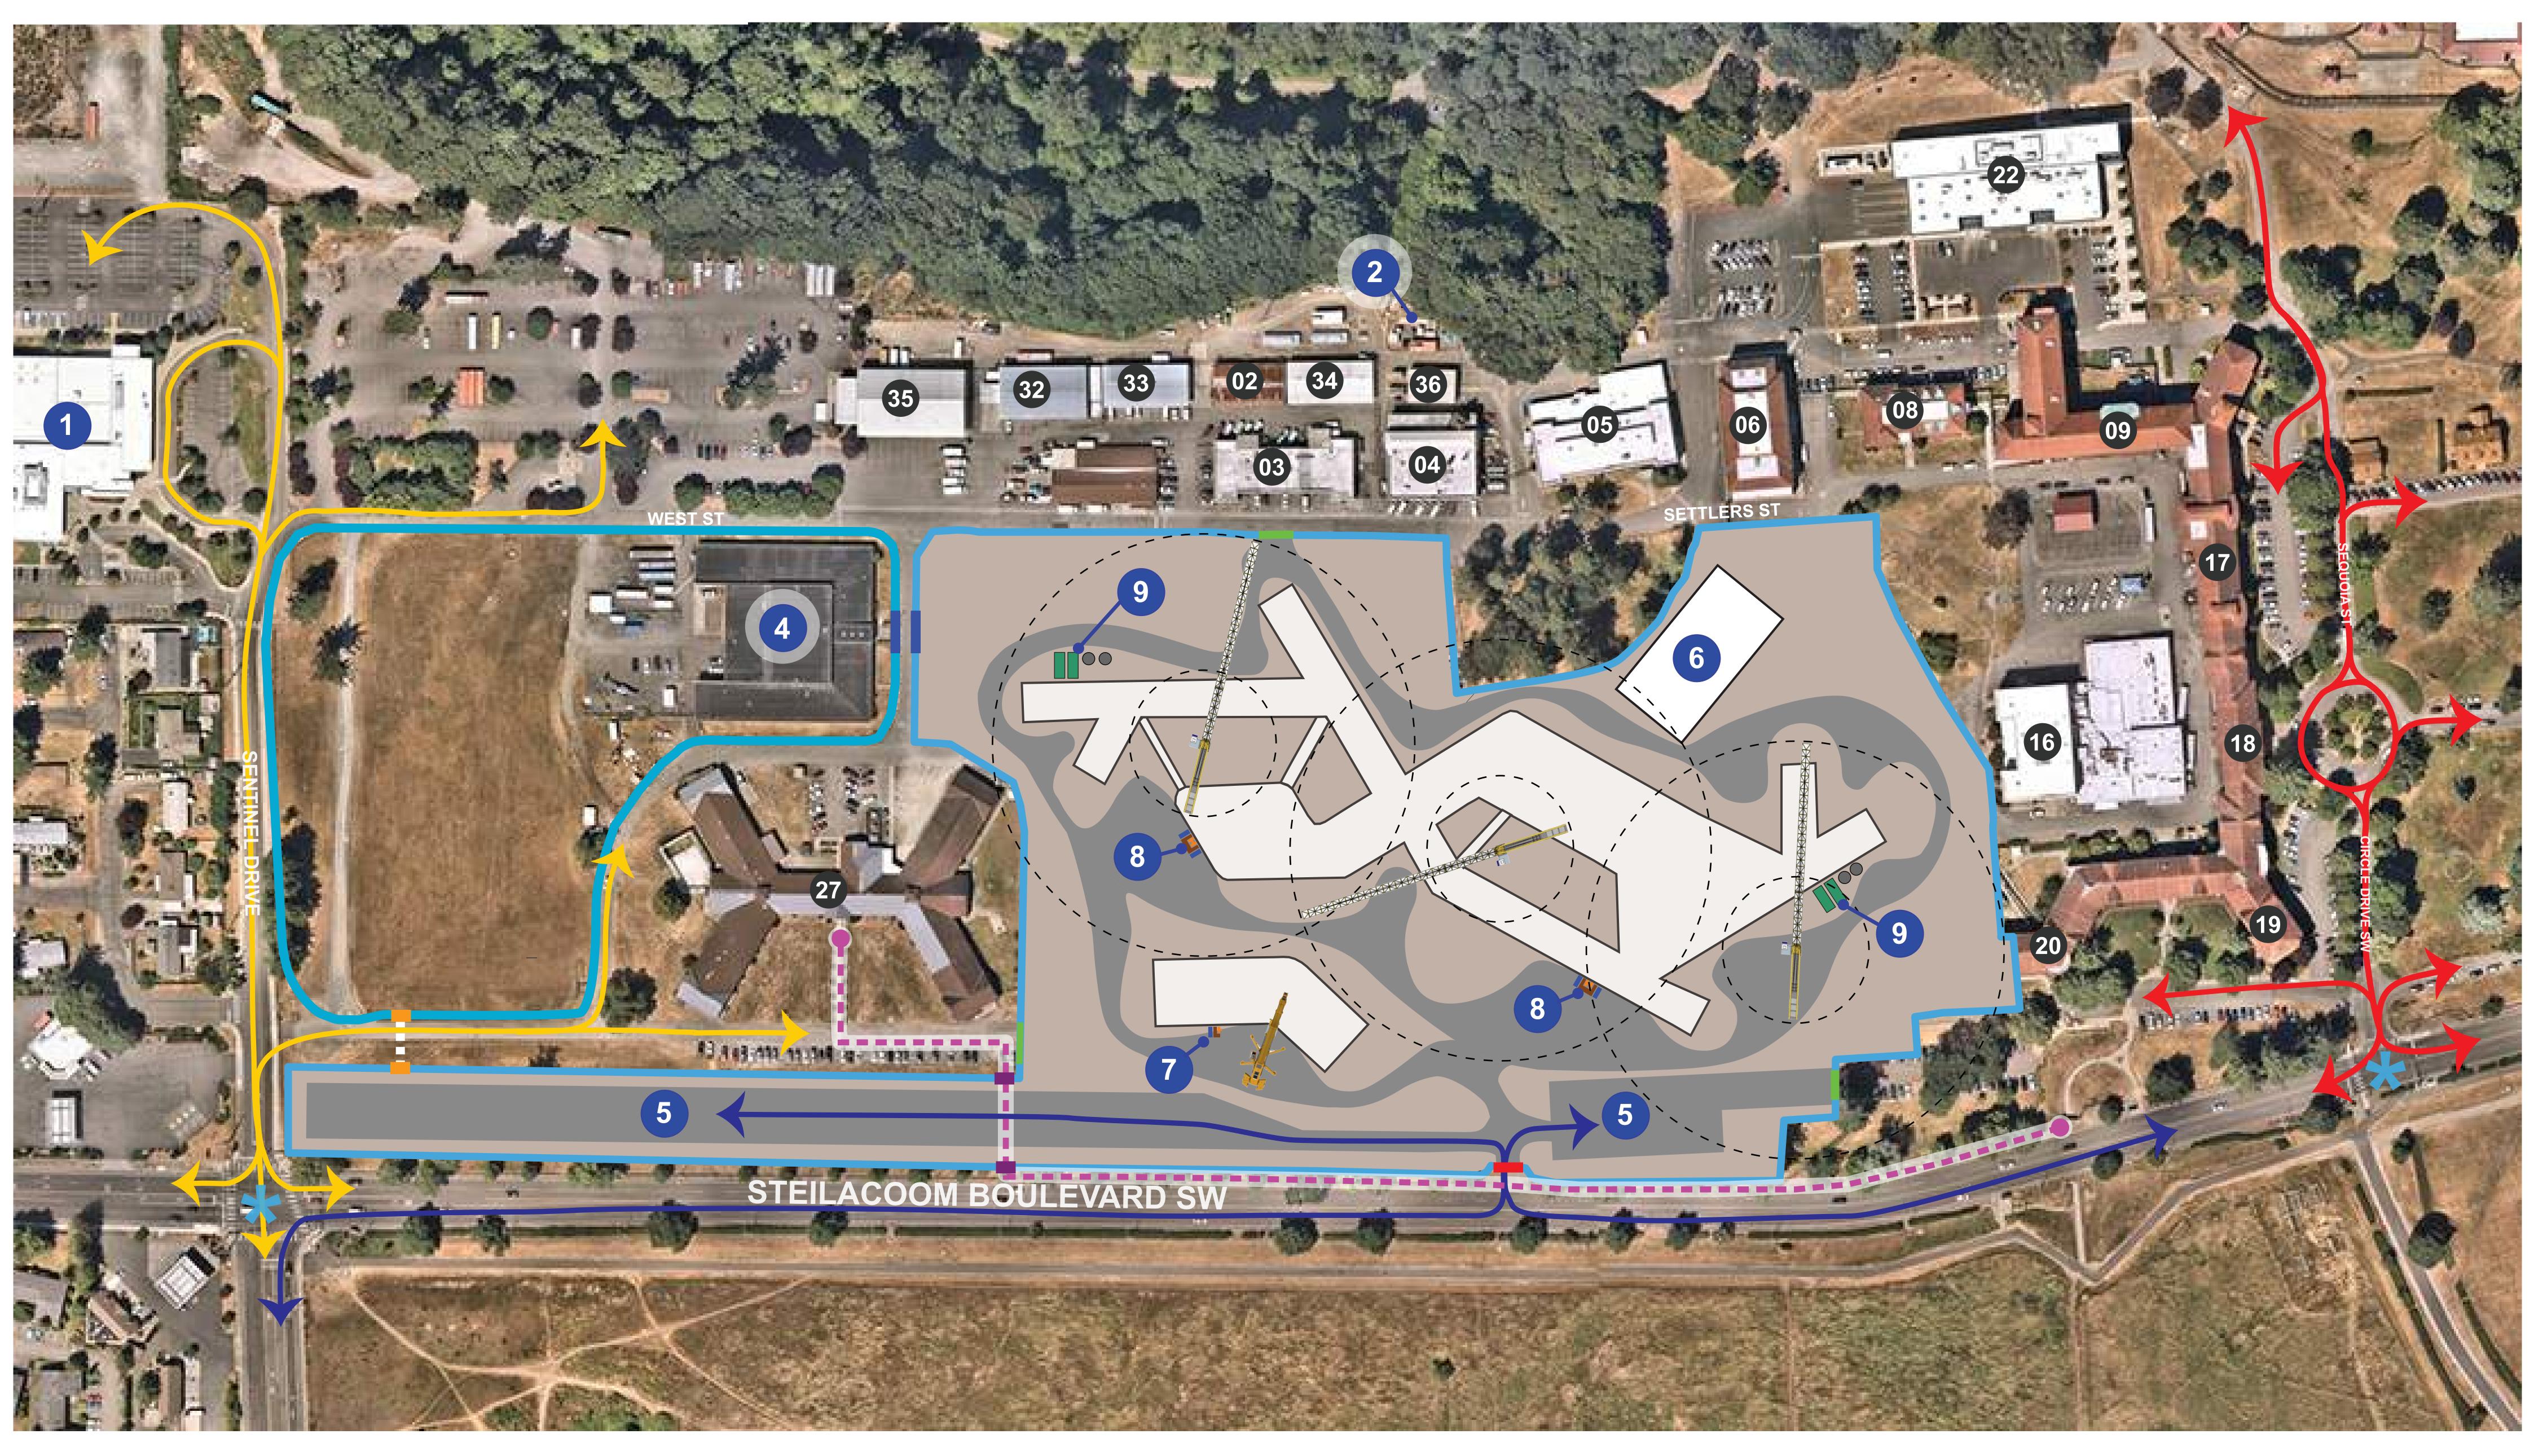

|   | SITE FENCE                       |
|---|----------------------------------|
| ← | SENTINEL DRIVE TRAFFIC PATH      |
| ← | EAST CAMPUS TRAFFIC PATH         |
| ← | <b>CONSTRUCTION TRAFFIC PATH</b> |
|   | <b>BUILDING 27 WALKING PATH</b>  |
| * | TRAFFIC LIGHT LOCATION           |

# **KEYNOTES**

| 1 | STEILACOOM HIGH SCHOOL     |
|---|----------------------------|
| 2 | TACOMA POWER SOURCE        |
| 3 | <b>GEOTHERMAL WELLS</b>    |
| 4 | <b>CONSTRUCTION OFFICE</b> |
| 5 | TEMP. CONSTRUCTION PARKING |
| 6 | NEW CENTRAL UTILITY PLANT  |