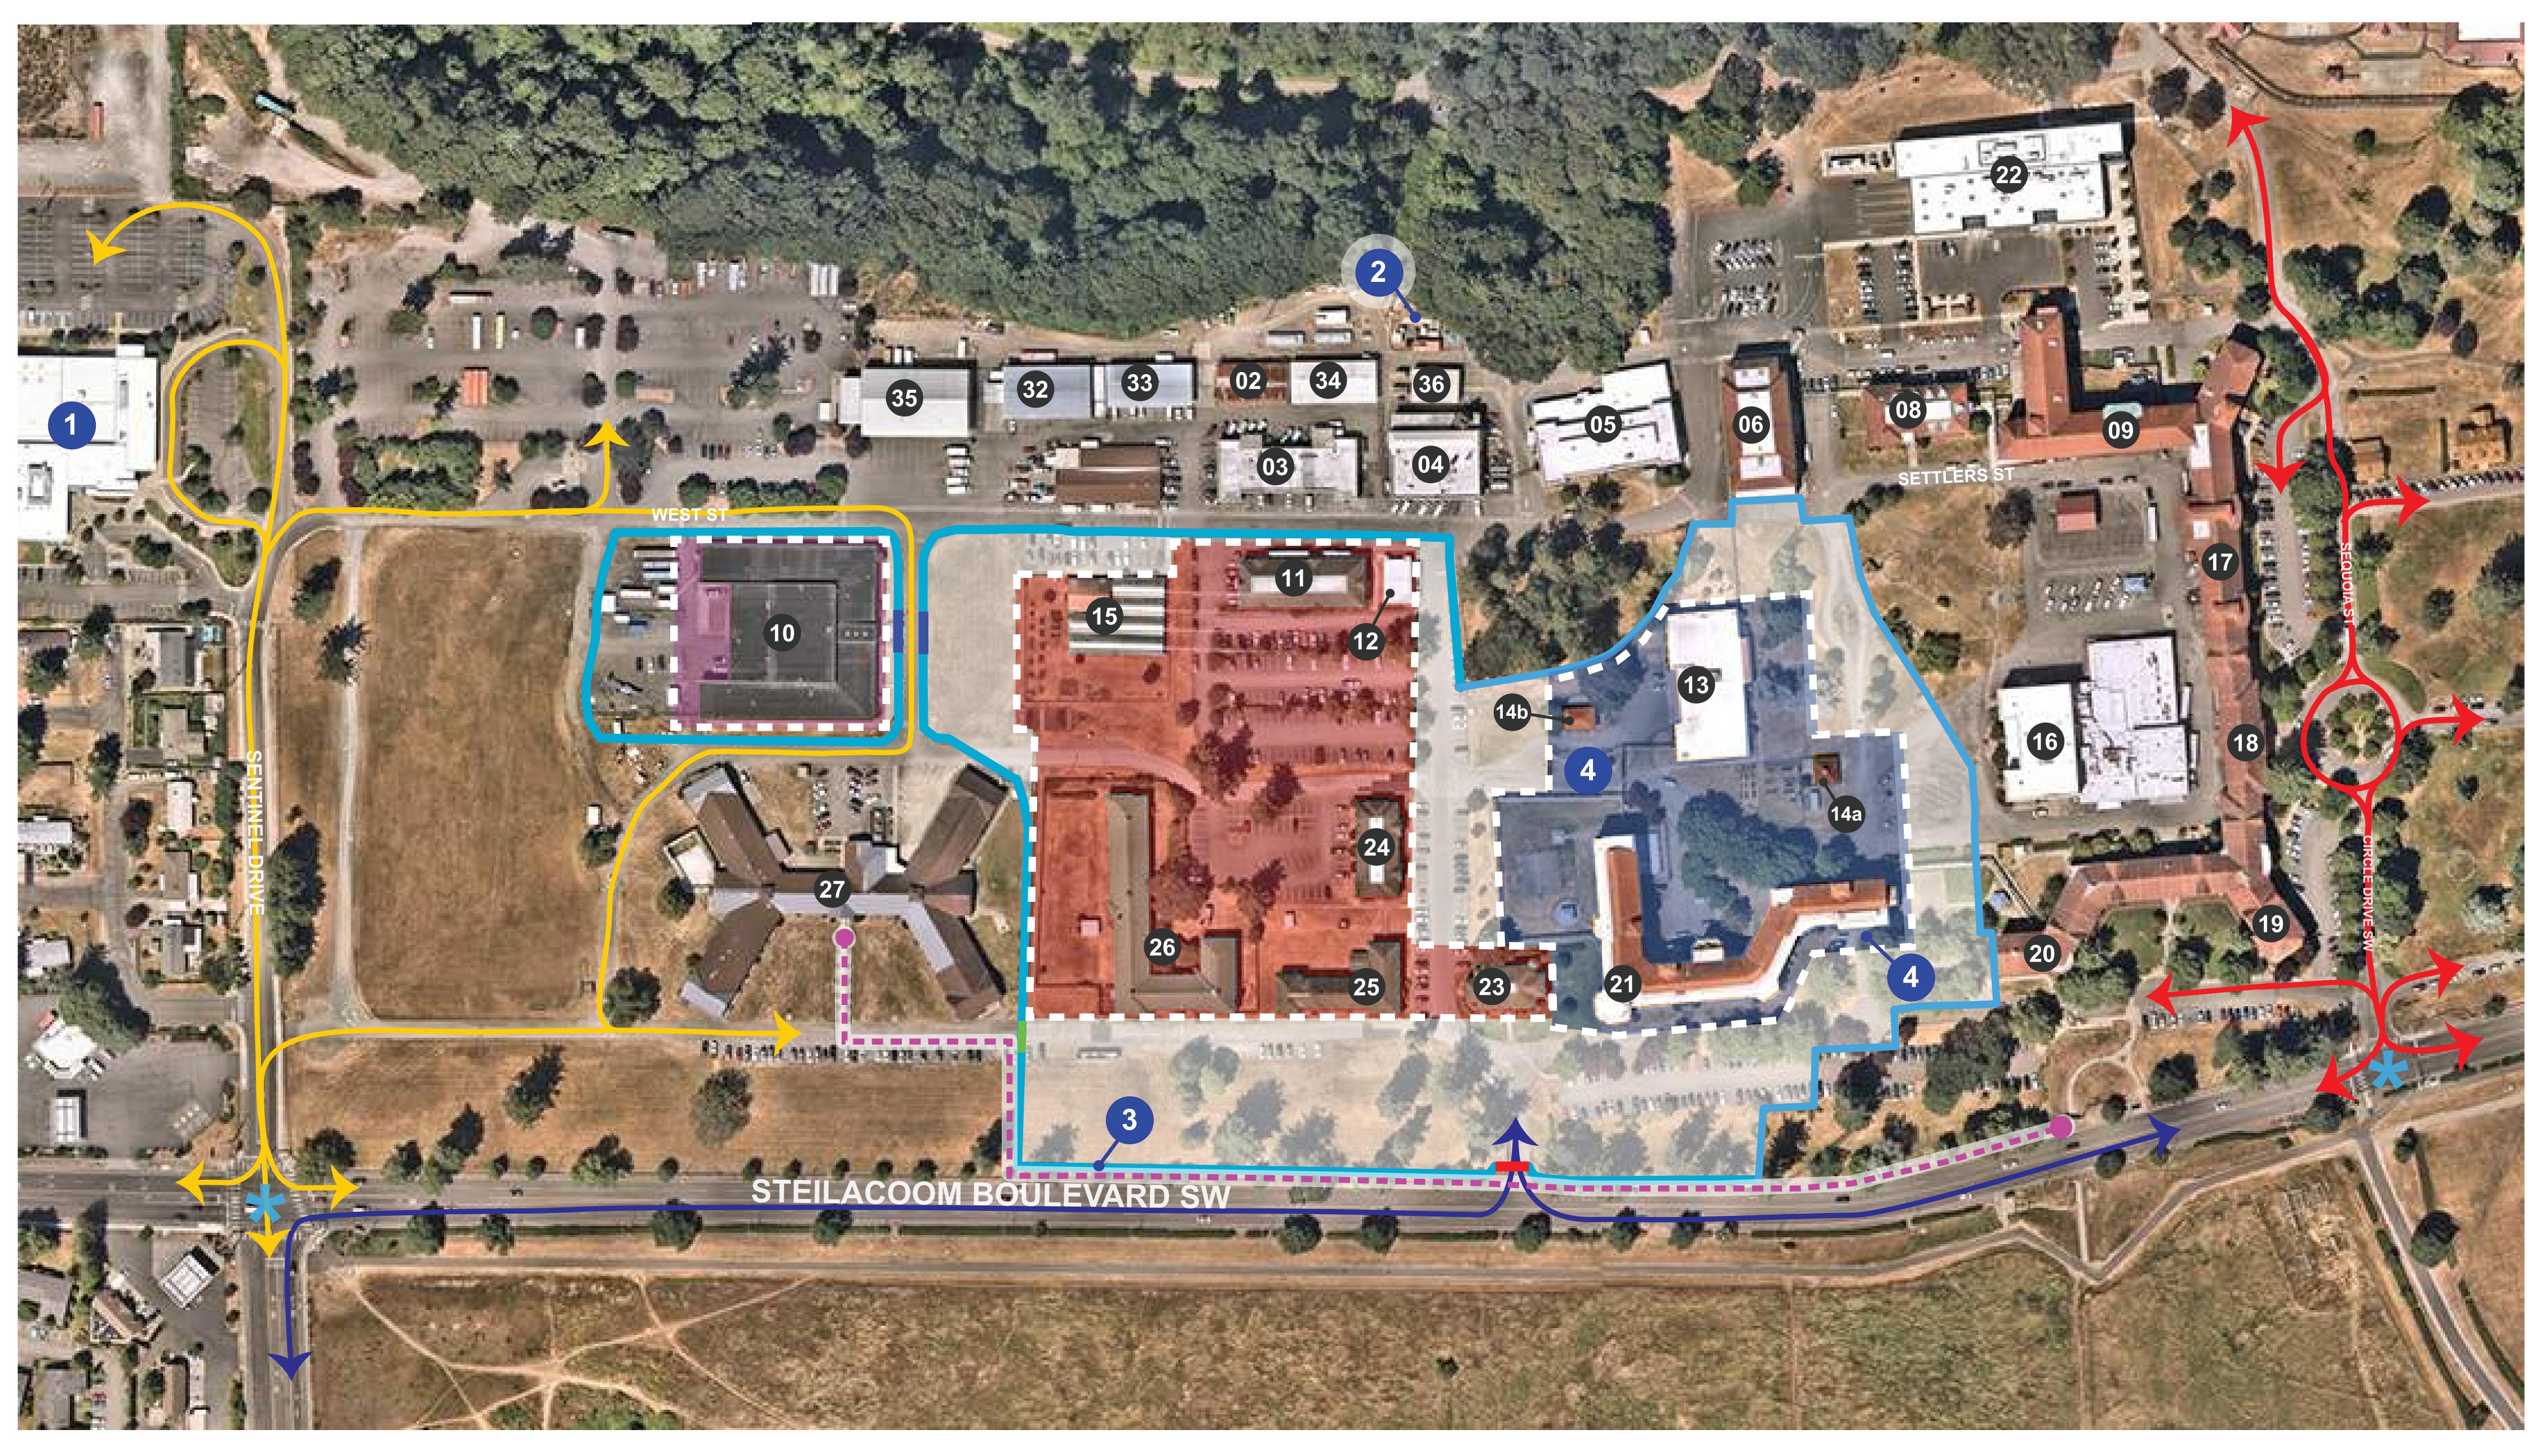

| PRIMARY CONSTRUCTION GATE                |
|------------------------------------------|
| SECONDARY CONSTRUCTION GATE              |
| <b>TERTIARY CONSTRUCTION GATES</b>       |
| <b>DEMOLITION ZONE - PHASE 1</b>         |
| <b>DEMOLITION ZONE - PHASE 2</b>         |
| DEMOLITION ZONE - PHASE 3 (AFTER<br>TCO) |

|   | SITE FENCE                       |
|---|----------------------------------|
| ← | SENTINEL DRIVE TRAFFIC PATH      |
| ← | EAST CAMPUS TRAFFIC PATH         |
| ← | <b>CONSTRUCTION TRAFFIC PATH</b> |
|   | <b>BUILDING 27 WALKING PATH</b>  |
| * | TRAFFIC LIGHT LOCATION           |

# KEYNOTES

- **1** STEILACOOM HIGH SCHOOL
- **2** TACOMA POWER SOURCE
- **3** CONSTRUCTION FENCE 10' FROM ROAD TO MAINTAIN WALKING PATH
- **4** EXISTING SALLY PORTS TO BE DEMOLISHED DURING CONSTRUCTION

# O MAINTAIN WALKING PATH

- PRIMARY CONSTRUCTION GATE
- SECONDARY CONSTRUCTION GATES
- TIERTIARY CONSTRUCTION GATES
- OPTIONAL PEDESTRIAN GATE DSHS ACCESS ONLY
- PEDESTRIAN GATE CONSTRUCTION ACCESS ONLY