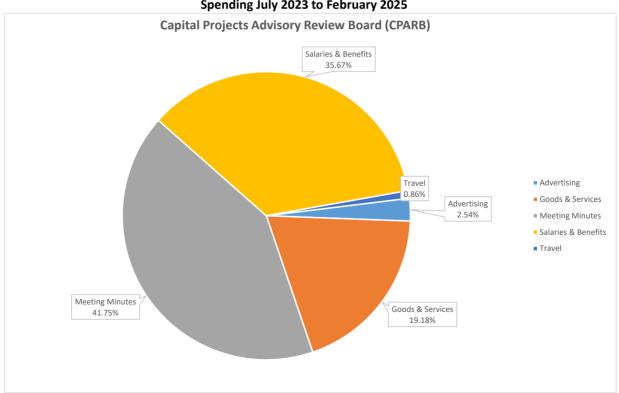

## Capital Projects Advisory Review Board (CPARB) Budget Report 23-25

| Description                     | Actuals<br>July 2023 to<br>February 2025 | ٨  | Projected<br>Nar 2025 to June 2025<br>by Allotments | 23-25 Total   |
|---------------------------------|------------------------------------------|----|-----------------------------------------------------|---------------|
|                                 |                                          |    |                                                     |               |
| Funding                         |                                          |    |                                                     |               |
| Capital Funding (EAS)           | \$<br>556,613                            | \$ | 115,399                                             | \$<br>672,012 |
| Total                           | \$<br>556,613                            | \$ | 115,399                                             | \$<br>672,012 |
|                                 |                                          |    |                                                     |               |
| Expenses                        |                                          |    |                                                     |               |
| Goods & Services                | \$<br>348,559                            | \$ | 68,439                                              | \$<br>416,998 |
| Professional Services Contracts | \$<br>-                                  | \$ | -                                                   | \$<br>-       |
| Salaries & Benefits             | \$<br>195,867                            | \$ | 41,960                                              | \$<br>237,827 |
| Travel                          | \$<br>4,707                              | \$ | 5,000                                               | \$<br>9,707   |
| Total                           | \$<br>549,133                            | \$ | 115,399                                             | \$<br>664,532 |
| Difference                      | \$<br>7,480                              | \$ | -                                                   | \$<br>7,480   |

## Notes:

Goods & Services: Supplies, Meeting Minutes, and Advertising

Professions Services Contracts: Data collection Salaries & Benefits: E&AS support staff

Travel: Board and Project Review Committee travel

## Capital Projects Advisory Review Board (CPARB) Spending July 2023 to February 2025